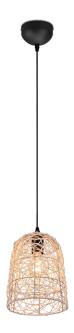

## **Material construction**

Rattan meshwork · natural⊠ finish

## **Product dimensions**

Height: 150cm Diameter: 19cm Weight: 0,485kg