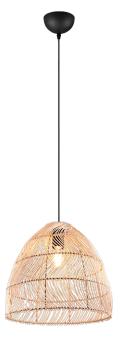

## **Pendant**

# **RIKE - R31131036**

excl. 1x E27 · max. 40W

- IP20
- Lamp(s) not included
- Adjustable in height

# **Material construction**

Rattan meshwork  $\cdot$  natural  $\boxtimes$  finish

## **Product dimensions**

Height: 150cm Diameter: 35cm Weight: 0,9kg