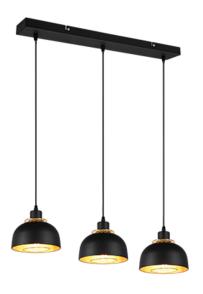

### **Pendant**

# **PUNCH - R30813032**

excl. 3x E27 · max. 40W

- Ceiling mounting
- IP20
- Lamp(s) not included
- Adjustable in height

#### **Material construction**

Metal · Black mat

#### **Product dimensions**

Width: 68cm Height: 150cm Depth: 18cm Weight: 2,045kg