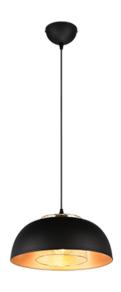

### **Pendant**

# **PUNCH - R30811932**

excl. 1x E27 · max. 40W

- Ceiling mounting
- IP20
- Lamp(s) not included
- Adjustable in height

### **Material construction**

Metal · Black mat