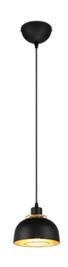

### **Pendant**

# **PUNCH - R30811032**

excl. 1x E27 · max. 40W

- Ceiling mounting
- IP20
- Lamp(s) not included
- Adjustable in height

### **Material construction**

Metal · Black mat