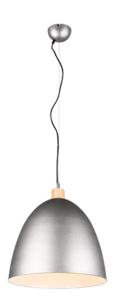

#### **Pendant**

# **JAGGER - R30681967**

excl. 1x E27 · max. 60W

- Ceiling mounting
- IP20
- Lamp(s) not included
- Adjustable in height

## **Material construction**

Metal · Nickel antique Metal · Nickel antique

## **Product dimensions**

Height: 150cm Diameter: 40cm Weight: 2,45kg