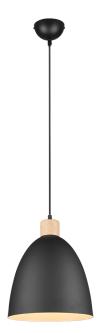

# **Pendant**

# **JAGGER - R30681032**

excl. 1x E27 · max. 40W

- Ceiling mounting
- IP20
- Lamp(s) not included

## **Material construction**

Metal · Black mat

## **Product dimensions**

Height: 150cm Diameter: 25cm Weight: 0,98kg