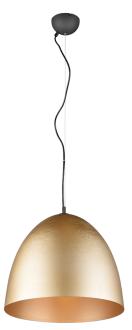

### **Pendant**

# TILDA - R30661908

excl. 1x E27 · max. 40W

- Ceiling mounting
- IP20
- Lamp(s) not included
- Adjustable in height

### **Material construction**

 $\begin{array}{c} {\sf Aluminium} \cdot {\sf Brass} \; {\sf mat} \\ {\sf Metal} \cdot {\sf Brass} \; {\sf mat} \end{array}$ 

### **Product dimensions**

Height: 150cm Diameter: 40cm Weight: 1,615kg