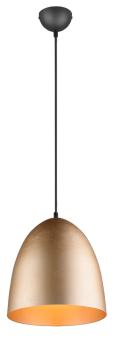

# TILDA - R30661008

excl. 1x E27 · max. 40W

- Ceiling mounting
- IP20
- Lamp(s) not included
- Adjustable in height

# Material construction

 $\begin{array}{c} \text{Aluminium} \cdot \text{Brass mat} \\ \text{Aluminium} \cdot \text{Brass mat} \end{array}$ 

### **Product dimensions**

Height: 150cm Diameter: 25cm Weight: 0,74kg