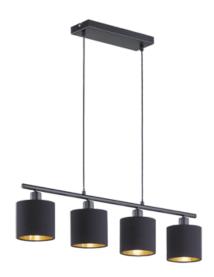

## **Pendant**

# **TOMMY - R30334079**

excl. 4x E14 · max. 28W

- Ceiling mounting
- IP20
- Lamp(s) not included
- Adjustable in height

### **Material construction**

Metal · Black mat Fabric · Black

### **Product dimensions**

Width: 75cm Height: 150cm Depth: 12cm Weight: 1,315kg