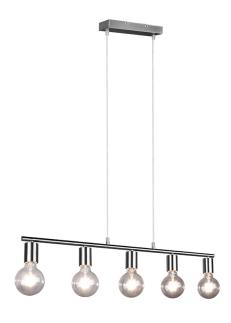

# **VANNES - R30185007**

excl. 5x E27 · max. 40W

- Ceiling mounting
- Lamp(s) not included
- Adjustable in height

## **Material construction**

Metal · Nickel mat

## **Product dimensions**

Width: 82cm Height: 150cm Depth: 8cm Weight: 1,165kg