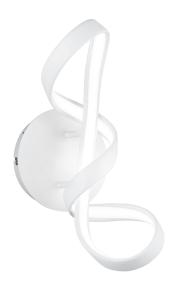

Wall lamp

# **PERUGIA - R27091131**

incl. 1x SMD LED, 18W · 1x 2400lm, 4000K

- Dimmable via switch
- Not suitable for external dimmer
- Wall- & ceiling mounting
- IP20
- 4000K

### **Material construction**

Metal · White mat

### **Product dimensions**

Width: 22cm Height: 40cm Weight: 0,82kg