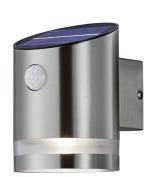

Wall lamp

# **SALTA - R22231107**

incl. 1x SMD LED, 3W · 1x 165lm, 3000K

- Motion sensor
- Rechargeable battery operated
- IP44

### **Material construction**

Stainless steel · Nickel mat Plastic · Transparent clear

### **Product dimensions**

Width: 9cm Height: 13cm Weight: 0,424kg