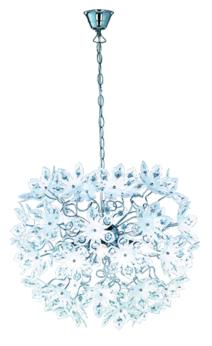

# **Pendant**

# **BLOWBALL - R11905001**

excl. 5x E14 · max. 40W

- Ceiling mounting
- IP20
- Lamp(s) not included
- Adjustable in height

## **Material construction**

Metal · Chrome Acryl · White

## **Product dimensions**

Height: 150cm Diameter: 50cm Weight: 2,67kg