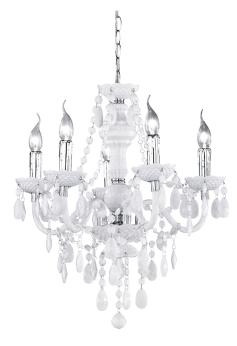

Chandelier

# **LüSTER - R1107-01**

excl. 5x E14 · max. 40W

- Ceiling mounting
- IP20
- Lamp(s) not included

## **Material construction**

Metal · Chrome Acryl · White Acryl · Chrome

## **Product dimensions**

Height: 150cm Diameter: 52cm Weight: 2,285kg