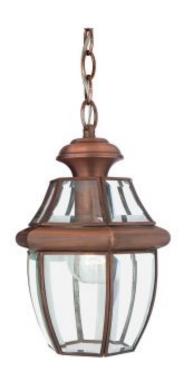

#### Newbury 1 Light Medium Chain Lantern – Aged Brass

#### **Product Information**

Categories: Exterior Lighting, Chain Lanterns, Our Brands, Quoizel Tags: American Traditional, Chain Lantern, Exterior, Newbury, Quoizel Fitting Height: 326mm Width: 203mm Finish: Aged Copper **Class: Class I** IP Rating: IP23 Number of lamps: One Maximum Wattage: 150 Socket: E27 Lamp Included: No Integrated LED: No Voltage: 220-240v 50hz Energy Rating: A - E **Build Materials: Steel Brand: Quoizel** Family: Newbury Interior/Exterior: Exterior

# **Product Description**

When it comes to curb appeal, outdoor lighting plays a large part in creating a special ambiance. The classic design of the Newbury gives the outside of your home a rich elegance without looking over embellished. It's a versatile look that coordinates with most any architectural style. The Aged Copper finish, with clear bevelled glass, will age naturally over time.