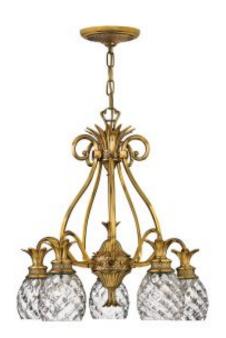

## Plantation 5 Light Chandelier

SKU: Plantation 5 Light Chandelier (HK-PLANTATION5-BB) Link: https://www.elsteadlighting.com/products/plantation-5-light-chandelier/

#### **Product Information**

**Categories: Chandeliers** Tags: Nature Inspired Fitting Height: 622mm Diameter: 560mm Minimum Drop: 729mm Maximum Drop: 2299mm **Finish: Burnished Brass** Class: Class I Number of lamps: 5 Maximum Wattage: 60W Socket: E27 Lamp Included: No Voltage: 220-240v 50hz Energy Rating: A - E **Build Materials: Solid Brass, Clear Optic Glass** Brand: Hinkley Family: Plantation Interior/Exterior: Interior

### **Product Description**

A Hinkley classic, the ornate Plantation collection features exceptional pineapple shaped, clear optic glass that makes a noble statement with matching candle sleeves and elaborate, decorative cast detailing. Available in Antique Nickel, Pearl Bronze, and now Burnished Brass.