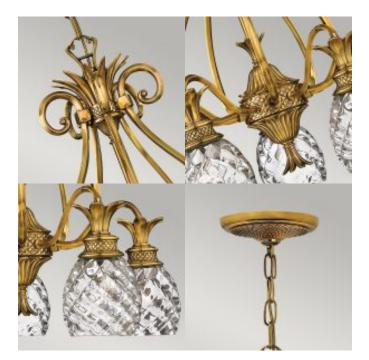

#### **Product Information**

**Categories: Chandeliers** Tags: Nature Inspired Fitting Height: 622mm Diameter: 560mm Minimum Drop: 729mm Maximum Drop: 2299mm **Finish: Burnished Brass** Class: Class I Number of lamps: 5 Maximum Wattage: 60W Socket: E27 Lamp Included: No Voltage: 220-240v 50hz Energy Rating: A - E **Build Materials: Solid Brass, Clear Optic Glass** Brand: Hinkley Family: Plantation Interior/Exterior: Interior

### **Product Description**

A Hinkley classic, the ornate Plantation collection features exceptional pineapple shaped, clear optic glass that makes a noble statement with matching candle sleeves and elaborate, decorative cast detailing. Available in Antique Nickel, Pearl Bronze, and now Burnished Brass.