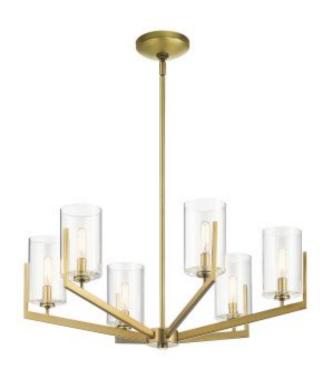

## Nye 6 Light Chandeliers

£0.00

SKU: Nye 6 Light Chandeliers (QN-NYE6-BNB)

Link: https://www.elsteadlighting.com/products/nye-6-light-chandelier/

## **Product Information**

Categories: Chandeliers, New Arrivals, Quintiesse, Interior Lighting, Kichler

Tags: Chandelier, general 2 year guarantee, Nye

Box Dimensions: 77.5 x 68.5 x 27.6cm

Height: 269mm Diameter: 711mm

**Build Materials: Steel, Clear Glass** 

Maximum Drop: 1237mm Minimum Drop: 371mm

Socket: E14

Number of Bulbs: 6 Bulb Included: No

Maximum Wattage: 40W

Class: Class I

Country of Origin: PRC Glass Finish: Glass

Finish: Brushed Natural Brass Interior/Exterior: Interior

Brand: Kichler, Quintiesse

## **Product Description**

The Nye collection features a mid-century modern design available in either Brushed Natural Brass or Classic Pewter. The lamps are accented by cylindrical clear glass shades. Ideal for both contemporary and transitional environments.