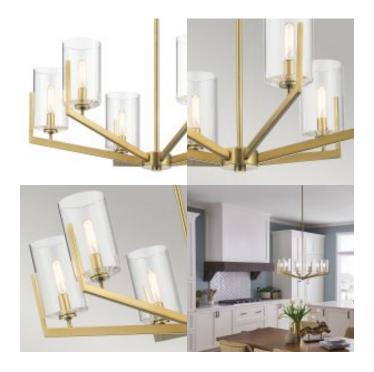

## **Product Description**

The Nye collection features a mid-century modern design available in either Brushed Natural Brass or Classic Pewter. The lamps are accented by cylindrical clear glass shades. Ideal for both contemporary and transitional environments.