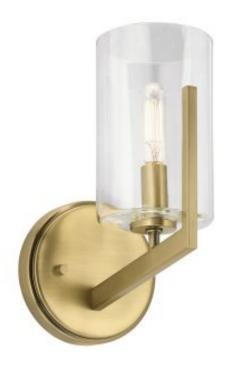

**Build Materials: Steel, Clear Glass** 

Width: 130mm Socket: E14

Number of Bulbs: 1 Bulb Included: No

Maximum Wattage: 40W

Class: Class I

Country of Origin: PRC Glass Finish: Glass

Finish: Brushed Natural Brass

## **Product Description**

The Nye collection features a mid-century modern design available in either Brushed Natural Brass or Classic Pewter. The lamps are accented by cylindrical clear glass shades. Ideal for both contemporary and transitional environments.