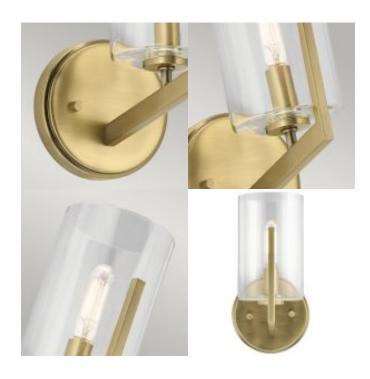

**Build Materials: Steel, Clear Glass** 

Width: 130mm Socket: E14

Number of Bulbs: 1 Bulb Included: No

Maximum Wattage: 40W

Class: Class I

Country of Origin: PRC Glass Finish: Glass

Finish: Brushed Natural Brass

## **Product Description**

The Nye collection features a mid-century modern design available in either Brushed Natural Brass or Classic Pewter. The lamps are accented by cylindrical clear glass shades. Ideal for both contemporary and transitional environments.