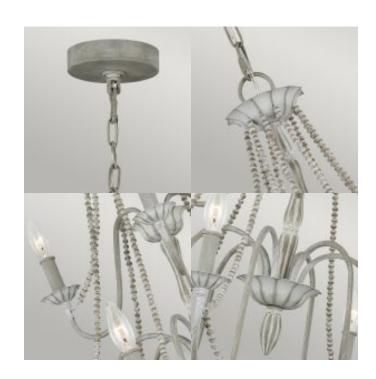

interiorexterior: Interior Number of lamps: 9 Maximum Wattage: 60

Socket: E14

Voltage: 220-240v Country of Origin: PRC Product Type: Chandelier Chain Length: Chain - 2134mm

Feature 1: Traditional with soft feminine features

Feature 2: French Country style Floral inspired bobeches

Feature 3: Delicate wood bead strands