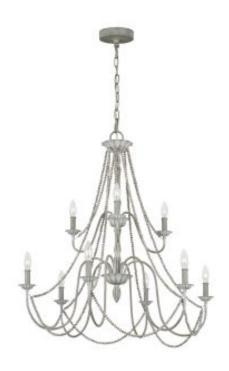

## Maryville 9 Light Chandelier

£0.00

SKU: Maryville 9 Light Chandelier (FE-MARYVILLE9)

Link: https://www.elsteadlighting.com/products/maryville-9-light-chandelier/

## **Product Information**

Categories: Interior Lighting, Chandeliers, Feiss

Fitting Height: 838mm

Width: 813mm

Projection/Depth: 813mm Minimum Drop: 934mm Maximum Drop: 3110mm

Finish: Washed Grey Family: Maryville

interiorexterior: Interior Number of lamps: 9 Maximum Wattage: 60

Socket: E14

Voltage: 220-240v Country of Origin: PRC Product Type: Chandelier Chain Length: Chain - 2134mm

Feature 1: Traditional with soft feminine features

Feature 2: French Country style Floral inspired bobeches

Feature 3: Delicate wood bead strands