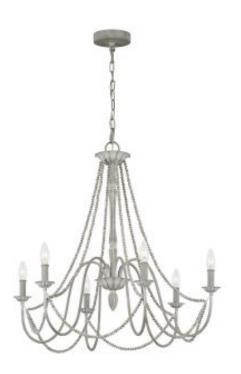

## Maryville 6 Light Chandelier

£0.00

SKU: Maryville 6 Light Chandelier (FE-MARYVILLE6)

Link: https://www.elsteadlighting.com/products/maryville-6-light-chandelier/

## **Product Information**

Categories: Interior Lighting, Chandeliers, Feiss

Fitting Height: 743mm

Width: 711mm

Projection/Depth: 711mm Minimum Drop: 839mm Maximum Drop: 2406mm

Finish: Washed Grey Family: Maryville

interiorexterior: Interior Number of lamps: 6 Maximum Wattage: 60

Socket: E14

Voltage: 220-240v Country of Origin: PRC Product Type: Chandelier Chain Length: Chain - 1524mm

Feature 1: Traditional with soft feminine features

Feature 2: French Country style Floral inspired bobeches

Feature 3: Delicate wood bead strands