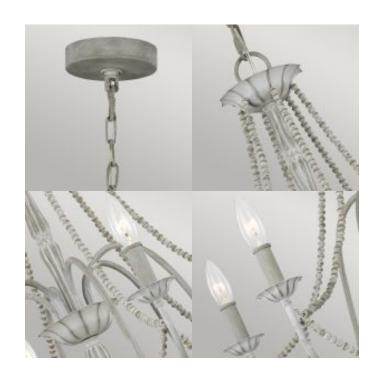

interiorexterior: Interior Number of lamps: 6 Maximum Wattage: 60

Socket: E14

Voltage: 220-240v Country of Origin: PRC Product Type: Chandelier Chain Length: Chain - 1524mm

Feature 1: Traditional with soft feminine features

Feature 2: French Country style Floral inspired bobeches

Feature 3: Delicate wood bead strands