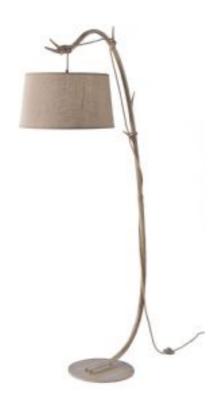

# I N S P I R E D

M6182 Sabina

Sabina Floor Lamp 182cm, 1 x E27 (Max 40W), Imitation Wood, Linen Shade, 2yrs Warranty

Click to view the full product details

**OVERVIEW** 

The growing trend of using natural raw materials in interior design has been interpreted by Jose Ignacio Ballester with the Sabina collection. Sabina with soft rustic strokes of fibre, emulates the textures and colours of natural wood, coating the metal framework to create a branch like effect. The cables loop and knot around the branches and lead to the beige linen shades imitating burlap, in the form of traditional ropes. From the wide range of different pendant lights to the wall, table and floor lamps, the castaway theme is brilliantly carried throughout the range.