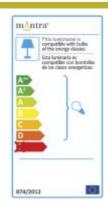

|

## **ELECTRICAL & SAFETY SPECIFICATION**

| Protection Class            | Class 2 - Double Insulated       |
|-----------------------------|----------------------------------|
| Total Power Consumption (W) | Dependent on lamps used          |
| Input Voltage (V)           | 220-240V~50/60Hz                 |
| Switched                    | Yes - Foot Switch                |
| Dimmable                    | Yes - Dimmable Lamps<br>Required |
| Dimmer Included             | No                               |
| IP Rating                   | IP20                             |

## LINE DRAWING



Page: 1/2

Date:31/01/2019

Inspired Lighting Ltd. are continually developing and improving their products.

Technical specifications subject to change without prior notice.





M6182 Sabina



| QUALITY STANDARDS        |       |  |
|--------------------------|-------|--|
| Warranty (yrs)           | 1yr   |  |
| CARTON INFORMATION       |       |  |
| Carton Gross Weight (kg) | 9.2kg |  |
| Number of Cartons        | 2     |  |

Click to view the full product details

**OVERVIEW** 

The growing trend of using natural raw materials in interior design has been interpreted by Jose Ignacio Ballester with the Sabina collection. Sabina with soft rustic strokes of fibre, emulates the textures and colours of natural wood, coating the metal framework to create a branch like effect. The cables loop and knot around the branches and lead to the beige linen shades imitating burlap, in the form of traditional ropes. From the wide range of different pendant lights to the wall, table and flo