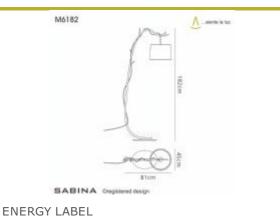

#### MECHANICAL SPECIFICATION

| Length (mm)    | 810mm       |
|----------------|-------------|
| Width (mm)     | 450mm       |
| Height (mm)    | 1820mm      |
| Materials Used | Iron, Fibre |

## LINE DRAWING

Page: 1/2

Date:31/01/2019

Inspired Lighting Ltd. are continually developing and improving their products.

Technical specifications subject to change without prior notice.

M6182 Sabina

| QUALITY STANDARDS        |       |  |
|--------------------------|-------|--|
| Warranty (yrs)           | 1yr   |  |
| CARTON INFORMATION       |       |  |
| Carton Gross Weight (kg) | 9.2kg |  |
| Number of Cartons        | 2     |  |