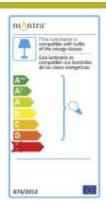

#### **ENERGY SPECIFICATION**

| Energy | Class | Д | \++ to | D |
|--------|-------|---|--------|---|