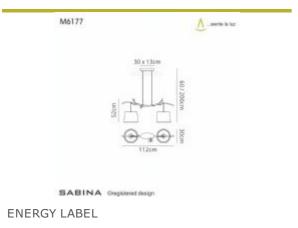

M6177 Sabina

# LINE DRAWING

## MECHANICAL SPECIFICATION

| Length (mm)       | 1120mm      |
|-------------------|-------------|
| Width (mm)        | 300mm       |
| Minimum Drop (mm) | 600mm       |
| Maximum Drop (mm) | 2000mm      |
| Materials Used    | Iron, Fibre |