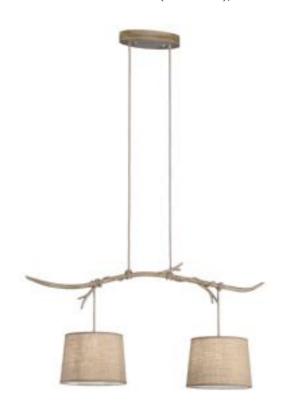

M6177 Sabina

# INSPIRED

M6177 Sabina

Sabina Pendant 2 x E27 (Max 40W), Imitation Wood, Linen Shade, 2yrs Warranty

## MECHANICAL SPECIFICATION

| Length (mm)       | 1120mm      |
|-------------------|-------------|
| Width (mm)        | 300mm       |
| Minimum Drop (mm) | 600mm       |
| Maximum Drop (mm) | 2000mm      |
| Materials Used    | Iron, Fibre |

Click to view the full product details

**OVERVIEW** 

The growing trend of using natural raw materials in interior design has been interpreted by Jose Ignacio Ballester with the Sabina collection. Sabina with soft rustic strokes of fibre, emulates the textures and colours of natural wood, coating the metal framework to create a branch like effect. The cables loop and knot around the branches and lead to the beige linen shades imitating burlap, in the form of traditional ropes. From the wide range of different pendant lights to the wall, table and floor lamps, the castaway theme is brilliantly carried throughout the range.