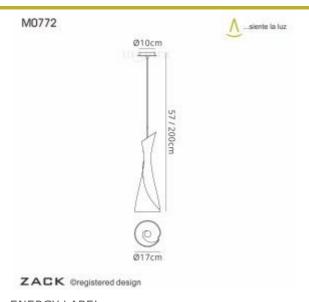

M0772 Zack

Zack Pendant 1 Light E27, Satin Nickel

## DATA SHEET

| Barcode                  | 8435153207723              |
|--------------------------|----------------------------|
| Brief Description        | Zack Glass Pendant 1 Light |
| Catalogue Description    | 1 Light Pendant            |
| PHYSICAL CHARACTERISTICS |                            |
| Colour Finish            | Satin Nickel               |
| MECHANICAL SPECIFICATION |                            |
| Item Nett Weight (kg)    | 1.47kg                     |
| Diameter (mm)            | 170mm                      |
| Minimum Drop (mm)        | 570mm                      |
| Maximum Drop (mm)        | 2000mm                     |
| Materials Used           | Iron, Glass                |
| ENERGY SPECIFICATION     |                            |
| Energy Class             | A++ to B                   |
| LAMP SPECIFICATION       |                            |
| No: of Lamp              | 1                          |
| Lamp Socket              | E27                        |
| Recommended Lamp         | LED/CFL/Halogen (GLS)      |
|                          | 20W                        |
| Max Wattage Lamp (W)     | 20 00                      |

## LINE DRAWING

| Protection Class            | Class 1 - Earth Connection<br>Required |
|-----------------------------|----------------------------------------|
| Total Power Consumption (W) | Dependent On Lamps Used                |
| Input Voltage (V)           | 220-240V~50/60Hz                       |
| Dimmable                    | Yes - Dimmable Lamps<br>Required       |
| Dimmer Included             | No                                     |
| IP Rating                   | IP20                                   |

## PRODUCT COMPONENT SPECIFICATION

| Shade Colour          | Frosted           |
|-----------------------|-------------------|
| Shade Dimensions (mm) | D:170mm , H:500mm |

Page: 1/2 Date :21/11/2019

Inspired Lighting Ltd. are continually developing and improving their products. Technical specifications subject to change without prior notice.