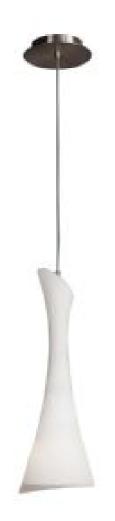

M0772 Zack

Zack Pendant 1 Light E27, Satin Nickel

## DATA SHEET

| Barcode                  | 8435153207723              |
|--------------------------|----------------------------|
| Brief Description        | Zack Glass Pendant 1 Light |
| Catalogue Description    | 1 Light Pendant            |
| PHYSICAL CHARACTERISTICS |                            |
| Colour Finish            | Satin Nickel               |
| MECHANICAL SPECIFICATION |                            |
| Item Nett Weight (kg)    | 1.47kg                     |
| Diameter (mm)            | 170mm                      |
| Minimum Drop (mm)        | 570mm                      |
| Maximum Drop (mm)        | 2000mm                     |
| Materials Used           | Iron, Glass                |
| ENERGY SPECIFICATION     |                            |
| Energy Class             | A++ to B                   |
| LAMP SPECIFICATION       |                            |
| No: of Lamp              | 1                          |
| Lamp Socket              | E27                        |
| Recommended Lamp         | LED/CFL/Halogen (GLS)      |
|                          | 20W                        |
| Max Wattage Lamp (W)     | 20 00                      |

## PRODUCT COMPONENT SPECIFICATION

| Shade Colour          | Frosted           |
|-----------------------|-------------------|
| Shade Dimensions (mm) | D:170mm , H:500mm |

Page: 1/2 Date :21/11/2019

Inspired Lighting Ltd. are continually developing and improving their products. Technical specifications subject to change without prior notice.

M0772 Zack

CARTON INFORMATION

Number of Cartons 1
Carton Gross Weight (kg) 2.1kg

**ENERGY LABEL** 

Click to view the full product details

**OVERVIEW** 

Zack is a range that emits ambient light through substantial conical shades with soft lines. Perfect for areas with high ceilings, the linear pendant is ideal over a kitchen island, while the round pendant is staggered for above stairs. The wall bracket is reminiscent of the classic lantern, yet with a modern twist. The colours are neutral as the shape takes central focus, but the frosted glass shades shine against the streamlined satin nickel frame. The chic table lamp is especially significant and the full range can be utilised with various lamps to give a tailored illumination.