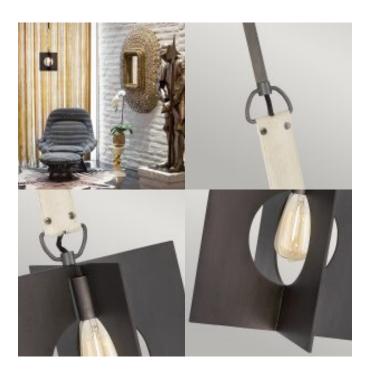

## Ludlow 1 Light Pendant – Brushed Graphite

#### **Product Information**

Categories: Hinkley, New Arrivals, Pendants, Quintiesse, Interior Lighting Fitting Height: 707mm Width: 300mm Projection/Depth: 150mm Minimum Drop: 766mm Maximum Drop: 1529mm Finish: Brushed Graphite Family: Ludlow interiorexterior: Interior Number of lamps: 1 Maximum Wattage: 60 Socket: E27 Voltage: 220-240v **Country of Origin: PRC Product Type: Pendant** Rods Supplied: Rods - 2 x 305mm & 1 x 152mm Feature 1: Inspired by Palladian architecture Feature 2: Industrial Features Geometric Forms

# **Product Description**

Ludlow cleverly blends a penchant for industrial features with inspiration drawn from Palladian architecture. Designed around the light source, Ludlow plays with the simple geometry of circles and squares for an extra-stylish composition. The single pendant incorporates rustic natural elements with the use of a genuine cow-hide strap.