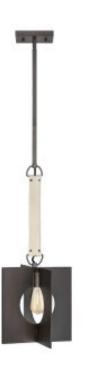

## Ludlow 1 Light Pendant – Brushed Graphite

#### **Product Information**

Categories: Hinkley, New Arrivals, Pendants, Quintiesse, Interior Lighting Fitting Height: 707mm Width: 300mm Projection/Depth: 150mm Minimum Drop: 766mm Maximum Drop: 1529mm Finish: Brushed Graphite Family: Ludlow interiorexterior: Interior Number of lamps: 1 Maximum Wattage: 60 Socket: E27 Voltage: 220-240v **Country of Origin: PRC Product Type: Pendant** Rods Supplied: Rods - 2 x 305mm & 1 x 152mm Feature 1: Inspired by Palladian architecture Feature 2: Industrial Features Geometric Forms

# **Product Description**

Ludlow cleverly blends a penchant for industrial features with inspiration drawn from Palladian architecture. Designed around the light source, Ludlow plays with the simple geometry of circles and squares for an extra-stylish composition. The single pendant incorporates rustic natural elements with the use of a genuine cow-hide strap.