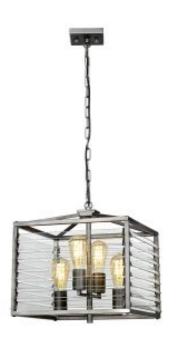

## **Louvre 4 Light Pendant**

£0.00

SKU: Louvre 4 Light Pendant (LOUVRE-4P)

Link: https://www.elsteadlighting.com/products/louvre-4-light-pendant/

## **Product Information**

Categories: Interior Lighting, Pendants, Elstead Lighting

Fitting Height: 407mm

Width: 394mm

Projection/Depth: 394mm Minimum Drop: 496mm Maximum Drop: 2024mm Finish: Gunmetal Paint Finish

Family: Louvre

interiorexterior: Interior Number of lamps: 4 Maximum Wattage: 60

Socket: E27

Voltage: 220-240v Country of Origin: PRC Product Type: Pendant

Chain Length: Chain - 1500mm

Feature 1: Gentle industrial aesthetic

Feature 2: Hard angular slats of clear glass Feature 3: Filament style bulbs recommended