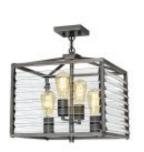

## **Louvre 4 Light Pendant**

£0.00

SKU: Louvre 4 Light Pendant (LOUVRE-4P)

Link: https://www.elsteadlighting.com/products/louvre-4-light-pendant/

## **Product Information**

Categories: Interior Lighting, Pendants, Elstead Lighting

Fitting Height: 407mm

Width: 394mm

Projection/Depth: 394mm Minimum Drop: 496mm Maximum Drop: 2024mm Finish: Gunmetal Paint Finish

Family: Louvre

interiorexterior: Interior Number of lamps: 4 Maximum Wattage: 60

Socket: E27

Voltage: 220-240v Country of Origin: PRC Product Type: Pendant

Chain Length: Chain - 1500mm

Feature 1: Gentle industrial aesthetic

Feature 2: Hard angular slats of clear glass Feature 3: Filament style bulbs recommended