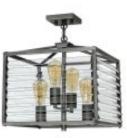

## **Louvre 4 Light Pendant**

£0.00

SKU: Louvre 4 Light Pendant (LOUVRE-4P)

Link: https://www.elsteadlighting.com/products/louvre-4-light-pendant/

## **Product Information**

Categories: Interior Lighting, Pendants, Elstead Lighting

Fitting Height: 407mm

Width: 394mm

Projection/Depth: 394mm Minimum Drop: 496mm Maximum Drop: 2024mm Finish: Gunmetal Paint Finish

Family: Louvre

interiorexterior: Interior Number of lamps: 4 Maximum Wattage: 60

Socket: E27

Voltage: 220-240v Country of Origin: PRC Product Type: Pendant

Chain Length: Chain - 1500mm

Feature 1: Gentle industrial aesthetic

Feature 2: Hard angular slats of clear glass Feature 3: Filament style bulbs recommended