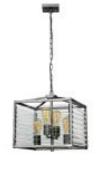

## **Louvre 4 Light Pendant**

£0.00

SKU: Louvre 4 Light Pendant (LOUVRE-4P)

Link: https://www.elsteadlighting.com/products/louvre-4-light-pendant/

## **Product Information**

Categories: Interior Lighting, Pendants, Elstead Lighting

Fitting Height: 407mm

Width: 394mm

Projection/Depth: 394mm Minimum Drop: 496mm Maximum Drop: 2024mm Finish: Gunmetal Paint Finish

Family: Louvre

interiorexterior: Interior Number of lamps: 4 Maximum Wattage: 60

Socket: E27

Voltage: 220-240v Country of Origin: PRC Product Type: Pendant

Chain Length: Chain - 1500mm

Feature 1: Gentle industrial aesthetic

Feature 2: Hard angular slats of clear glass Feature 3: Filament style bulbs recommended