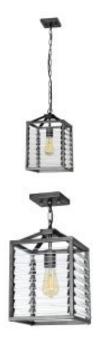

## **Louvre 1 Light Pendant**

£0.00

SKU: Louvre 1 Light Pendant (LOUVRE-1P)

Link: https://www.elsteadlighting.com/products/louvre-1-light-pendant/

## **Product Information**

Categories: Interior Lighting, Pendants, Elstead Lighting

Fitting Height: 386mm

Width: 250mm

Projection/Depth: 250mm Minimum Drop: 475mm Maximum Drop: 2003mm Finish: Gunmetal Paint Finish

Family: Louvre

interiorexterior: Interior Number of lamps: 1 Maximum Wattage: 60

Socket: E27

Voltage: 220-240v Country of Origin: PRC Product Type: Pendant

Chain Length: Chain - 1500mm

Feature 1: Gentle industrial aesthetic

Feature 2: Hard angular slats of clear glass Feature 3: Filament style bulbs recommended