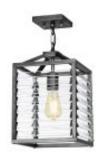

## **Louvre 1 Light Pendant**

£0.00

SKU: Louvre 1 Light Pendant (LOUVRE-1P)

Link: https://www.elsteadlighting.com/products/louvre-1-light-pendant/

## **Product Information**

Categories: Interior Lighting, Pendants, Elstead Lighting

Fitting Height: 386mm

Width: 250mm

Projection/Depth: 250mm Minimum Drop: 475mm Maximum Drop: 2003mm Finish: Gunmetal Paint Finish

Family: Louvre

interiorexterior: Interior Number of lamps: 1 Maximum Wattage: 60

Socket: E27

Voltage: 220-240v Country of Origin: PRC Product Type: Pendant

Chain Length: Chain - 1500mm

Feature 1: Gentle industrial aesthetic

Feature 2: Hard angular slats of clear glass Feature 3: Filament style bulbs recommended