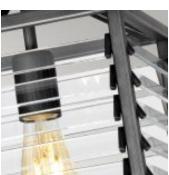

Family: Louvre

interiorexterior: Interior Number of lamps: 1 Maximum Wattage: 60

Socket: E27

Voltage: 220-240v Country of Origin: PRC Product Type: Pendant

Chain Length: Chain - 1500mm

Feature 1: Gentle industrial aesthetic

Feature 2: Hard angular slats of clear glass Feature 3: Filament style bulbs recommended