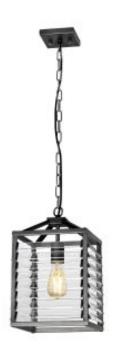

## **Louvre 1 Light Pendant**

£0.00

SKU: Louvre 1 Light Pendant (LOUVRE-1P)

Link: https://www.elsteadlighting.com/products/louvre-1-light-pendant/

## **Product Information**

Categories: Interior Lighting, Pendants, Elstead Lighting

Fitting Height: 386mm

Width: 250mm

Projection/Depth: 250mm Minimum Drop: 475mm Maximum Drop: 2003mm Finish: Gunmetal Paint Finish

Family: Louvre

interiorexterior: Interior Number of lamps: 1 Maximum Wattage: 60

Socket: E27

Voltage: 220-240v Country of Origin: PRC Product Type: Pendant

Chain Length: Chain - 1500mm

Feature 1: Gentle industrial aesthetic

Feature 2: Hard angular slats of clear glass Feature 3: Filament style bulbs recommended