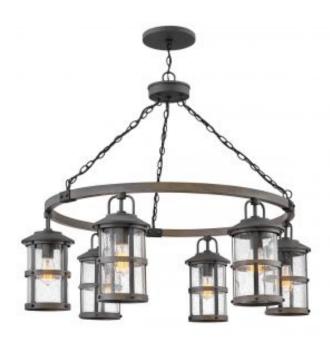

## Lakehouse 6 Light Outdoor Chandeliers

#### **Product Information**

Categories: Chandeliers, Hinkley, New Arrivals, Quintiesse, Exterior Lighting Tags: 3 year anti corrosion guarantee, Chandelier, Lakehouse Box Dimensions: 114 x 101.5 x 33cm Height: 373mm Diameter: 949mm **Build Materials: Aluminium, Clear Seeded Glass** Maximum Drop: 2487mm Minimum Drop: 927mm Socket: E27 Number of Bulbs: 6 **Bulb Included: No** Maximum Wattage: 60W Cord Length: 1524mm Class: Class I **Country of Origin: PRC Glass Finish: Glass** Finish: Aged Zinc with Driftwood Grey **IP Rating: IP44** 

# **Product Description**

The look is relaxed, but the components of Lakehouse are quietly satisfying. Lakehouse features a distressed, Aged Zinc finish with Clear Seeded Glass. Driftwood Grey finish rings add a wooden look to round out the coastal casual style. Cast aluminum construction ensures Lakehouse will withstand for years. Blissfully simple, yet all the details are memorable.