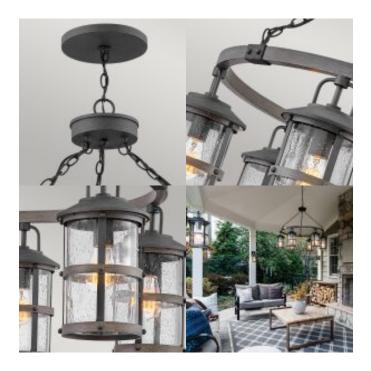

## Lakehouse 6 Light Outdoor Chandeliers

#### **Product Information**

Categories: Chandeliers, Hinkley, New Arrivals, Quintiesse, Exterior Lighting Tags: 3 year anti corrosion guarantee, Chandelier, Lakehouse Box Dimensions: 114 x 101.5 x 33cm Height: 373mm Diameter: 949mm **Build Materials: Aluminium, Clear Seeded Glass** Maximum Drop: 2487mm Minimum Drop: 927mm Socket: E27 Number of Bulbs: 6 **Bulb Included: No** Maximum Wattage: 60W Cord Length: 1524mm Class: Class I **Country of Origin: PRC Glass Finish: Glass** Finish: Aged Zinc with Driftwood Grey **IP Rating: IP44** 

# **Product Description**

The look is relaxed, but the components of Lakehouse are quietly satisfying. Lakehouse features a distressed, Aged Zinc finish with Clear Seeded Glass. Driftwood Grey finish rings add a wooden look to round out the coastal casual style. Cast aluminum construction ensures Lakehouse will withstand for years. Blissfully simple, yet all the details are memorable.