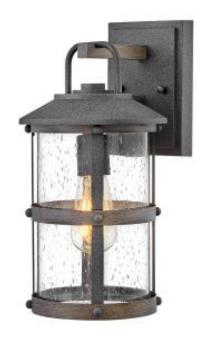

Depth: 218mm Height: 366mm

**Build Materials: Aluminium, Clear Seeded Glass** 

Width: 184mm Socket: E27

Number of Bulbs: 1 Bulb Included: No

Maximum Wattage: 60W

Class: Class I

Country of Origin: PRC Glass Finish: Glass

Finish: Aged Zinc with Driftwood Grey

IP Rating: IP44

Interior/Exterior: Exterior Brand: Hinkley, Quintiesse

## **Product Description**

The look is relaxed, but the components of Lakehouse are quietly satisfying. Lakehouse features a distressed, Aged Zinc finish with Clear Seeded Glass. Driftwood Grey finish rings add a wooden look to round out the coastal casual style. Cast aluminum construction ensures Lakehouse will withstand for years. Blissfully simple, yet all the details are memorable.