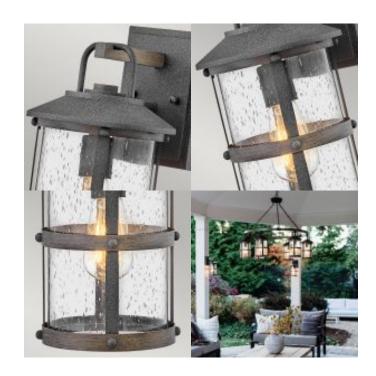

## **Product Description**

The look is relaxed, but the components of Lakehouse are quietly satisfying. Lakehouse features a distressed, Aged Zinc finish with Clear Seeded Glass. Driftwood Grey finish rings add a wooden look to round out the coastal casual style. Cast aluminum construction ensures Lakehouse will withstand for years. Blissfully simple, yet all the details are memorable.