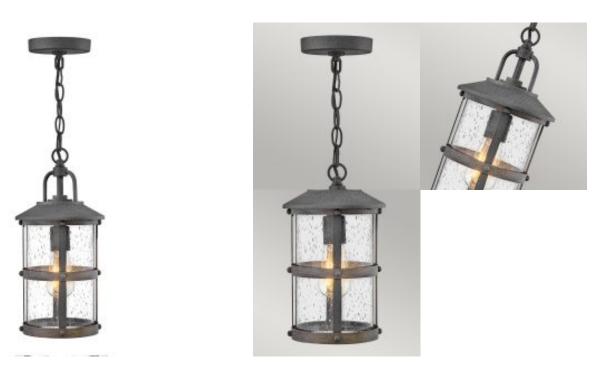

#### **Product Information**

Categories: Chain Lanterns, Hinkley, New Arrivals, Quintiesse, Exterior Lighting Tags: 3 year anti corrosion guarantee, Lakehouse, Outdoor Hanging Box Dimensions: 25.5 x 25.5 x 43cm Height: 378mm Diameter: 184mm **Build Materials: Aluminium, Clear Seeded Glass** Maximum Drop: 2007mm Minimum Drop: 483mm Socket: E27 Number of Bulbs: 1 **Bulb Included: No** Maximum Wattage: 60W Cord Length: 1524mm Class: Class I **Country of Origin: PRC Glass Finish: Glass** Finish: Aged Zinc with Driftwood Grey IP Rating: IP44

# **Product Description**

The look is relaxed, but the components of Lakehouse are quietly satisfying. Lakehouse features a distressed, Aged Zinc finish with Clear Seeded Glass. Driftwood Grey finish rings add a wooden look to round out the coastal casual style. Cast aluminum construction ensures Lakehouse will withstand for years. Blissfully simple, yet all the details are memorable