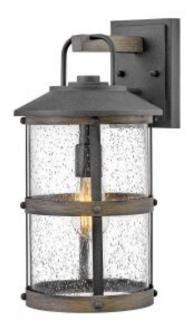

### Lakehouse 1 Light Medium Wall Lantern

#### **Product Information**

Categories: Hinkley, New Arrivals, Quintiesse, Wall Lights, Exterior Lighting Tags: 3 year anti corrosion guarantee, Lakehouse, Outdoor Wall Light Box Dimensions: 33 x 30.5 x 52cm Depth: 264mm Height: 436mm **Build Materials: Aluminium, Clear Seeded Glass** Width: 229mm Socket: E27 Number of Bulbs: 1 **Bulb Included: No** Maximum Wattage: 60W **Class: Class I** Country of Origin: PRC **Glass Finish: Glass** Finish: Aged Zinc with Driftwood Grey IP Rating: IP44 Interior/Exterior: Exterior Brand: Hinkley, Quintiesse

## **Product Description**

The look is relaxed, but the components of Lakehouse are quietly satisfying. Lakehouse features a distressed, Aged Zinc finish with Clear Seeded Glass. Driftwood Grey finish rings add a wooden look to round out the coastal casual style. Cast aluminum construction ensures Lakehouse will withstand for years. Blissfully simple, yet all the details are memorable.