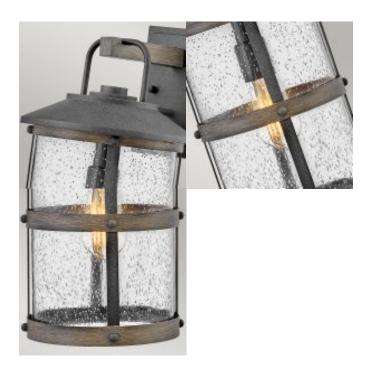

### Lakehouse 1 Light Medium Wall Lantern

#### **Product Information**

Categories: Hinkley, New Arrivals, Quintiesse, Wall Lights, Exterior Lighting Tags: 3 year anti corrosion guarantee, Lakehouse, Outdoor Wall Light Box Dimensions: 33 x 30.5 x 52cm Depth: 264mm Height: 436mm **Build Materials: Aluminium, Clear Seeded Glass** Width: 229mm Socket: E27 Number of Bulbs: 1 **Bulb Included: No** Maximum Wattage: 60W **Class: Class I** Country of Origin: PRC **Glass Finish: Glass** Finish: Aged Zinc with Driftwood Grey IP Rating: IP44 Interior/Exterior: Exterior Brand: Hinkley, Quintiesse

## **Product Description**

The look is relaxed, but the components of Lakehouse are quietly satisfying. Lakehouse features a distressed, Aged Zinc finish with Clear Seeded Glass. Driftwood Grey finish rings add a wooden look to round out the coastal casual style. Cast aluminum construction ensures Lakehouse will withstand for years. Blissfully simple, yet all the details are memorable.