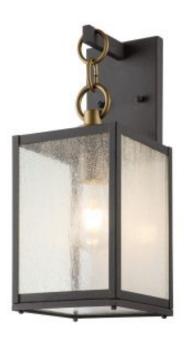

## **Product Information**

Categories: New Arrivals, Quintiesse, Wall Lights, Exterior Lighting, Kichler

Tags: 3 year anti corrosion guarantee, Lahden, Outdoor Wall Light

Depth: 197mm Height: 440mm

**Build Materials: Aluminium, Clear Seeded Glass** 

Width: 178mm Socket: E27

Number of Bulbs: 1 Bulb Included: No

Maximum Wattage: 60W

Class: Class I

Country of Origin: PRC Glass Finish: Glass Finish: Weathered Zinc

IP Rating: IP44

Interior/Exterior: Exterior Brand: Kichler, Quintiesse

## **Product Description**

The Lahden 17.25 1 light outdoor wall light features an oversized chain link detail in an updated classic look with its carriage inspired design in Weathered Zinc finish and clear seeded glass. A perfect addition in several aesthetic outdoor environments, including traditional and transitional.