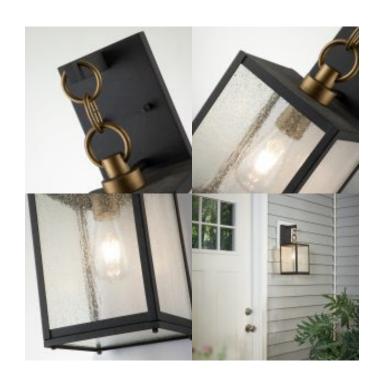

## **Product Information**

Categories: New Arrivals, Quintiesse, Wall Lights, Exterior Lighting, Kichler

Tags: 3 year anti corrosion guarantee, Lahden, Outdoor Wall Light

Depth: 197mm Height: 440mm

**Build Materials: Aluminium, Clear Seeded Glass** 

Width: 178mm Socket: E27

Number of Bulbs: 1 Bulb Included: No

Maximum Wattage: 60W

Class: Class I

Country of Origin: PRC Glass Finish: Glass Finish: Weathered Zinc

IP Rating: IP44

Interior/Exterior: Exterior Brand: Kichler, Quintiesse

## **Product Description**

The Lahden 17.25 1 light outdoor wall light features an oversized chain link detail in an updated classic look with its carriage inspired design in Weathered Zinc finish and clear seeded glass. A perfect addition in several aesthetic outdoor environments, including traditional and transitional.