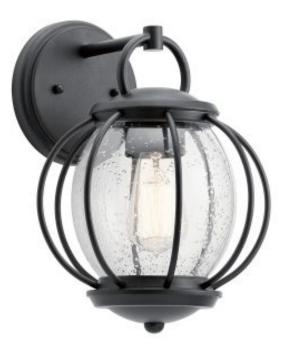

## Vandalia 1 Light Wall Lantern

Stock Code: Vandalia 1 Light Wall Lantern (KL/VANDALIA2/S) Link: https://www.elsteadlighting.com/products/vandalia-1-light-wall-lantern/

## **Product Information**

Categories: Exterior Lighting, Wall Lights, Our Brands, Kichler Tags: Exterior, Kichler, Transitional, Vandalia, Wall Light Fitting Height: 307mm Width: 229mm Projection: 250mm Finish: Textured Black Class: Class I IP Rating: IP44 Number of lamps: One Maximum Wattage: 60 Socket: E27 Lamp Included: No Integrated LED: No Voltage: 220-240v 50hz Energy Rating: A - E **Build Materials: Steel Brand: Kichler** Family: Vandalia Interior/Exterior: Exterior

## **Product Description**

On-trend orb styles step outdoors with the Vandalia collection's globe design. Marrying carriage lantern details with a round silhouette, the result is an updated take on a traditional piece.