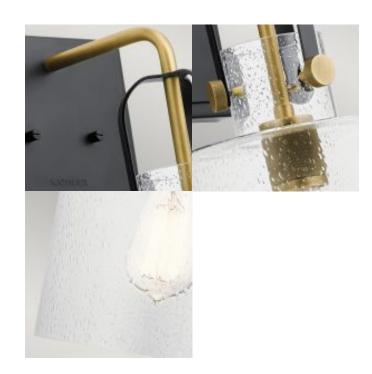

**Build Materials: Steel, Clear Seeded Glass** 

Gross Weight: 3.28kg Fixture Weight: 2.63kg

Width: 180mm Socket: E27

Number of Bulbs: 1 Bulb Included: No

Maximum Wattage: 60W

Class: Class I

Country of Origin: PRC Glass Finish: Glass Finish: Natural Brass Interior/Exterior: Interior Brand: Kichler, Quintiesse

## **Product Description**

Generously sized choices make Kitner a standout collection in kitchens and living spaces  $\mathbb{Z}$  anywhere you want to add an updated industrial feel to a room. The mixed finishes on the arms, sockets and subtle details contrast beautifully with the clear seeded glass shades.