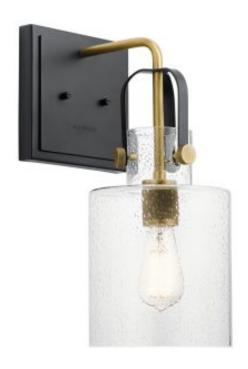

## Kitner 1 Light Wall Light

£0.00

SKU: Kitner 1 Light Wall Light (QN-KITNER1-NBR)

Link: https://www.elsteadlighting.com/products/kitner-1-light-wall-light/

## **Product Information**

Categories: New Arrivals, Quintiesse, Wall Lights, Interior Lighting, Kichler

Tags: general 2 year guarantee, Kitner, Wall Light

Box Dimensions: 32.5 x 25.5 x 45.5

Depth: 257mm Height: 421mm

**Build Materials: Steel, Clear Seeded Glass** 

Gross Weight: 3.28kg Fixture Weight: 2.63kg

Width: 180mm Socket: E27

Number of Bulbs: 1 Bulb Included: No

Maximum Wattage: 60W

Class: Class I

Country of Origin: PRC Glass Finish: Glass Finish: Natural Brass Interior/Exterior: Interior Brand: Kichler, Quintiesse

## **Product Description**

Generously sized choices make Kitner a standout collection in kitchens and living spaces  $\mathbb{Z}$  anywhere you want to add an updated industrial feel to a room. The mixed finishes on the arms, sockets and subtle details contrast beautifully with the clear seeded glass shades.