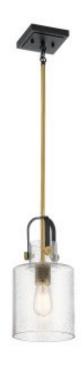

## Kitner 1 Light Pendant

£0.00

SKU: Kitner 1 Light Pendant (QN-KITNER-P-NBR)

Link: https://www.elsteadlighting.com/products/kitner-1-light-pendant/

## **Product Information**

Categories: New Arrivals, Pendants, Quintiesse, Interior Lighting, Kichler

Tags: general 2 year guarantee, Kitner, Pendant

Box Dimensions: 25.5 x 25.5 x 42.5

Height: 372mm Diameter: 180mm

**Build Materials: Steel, Clear Seeded Glass** 

Gross Weight: 3.43kg Fixture Weight: 2.75kg Maximum Drop: 1416mm Minimum Drop: 654mm

Socket: E27

Number of Bulbs: 1 Bulb Included: No

Maximum Wattage: 60W

Class: Class I

Country of Origin: PRC Glass Finish: Glass Finish: Natural Brass Interior/Exterior: Interior **Brand: Kichler, Quintiesse** 

## **Product Description**

Generously sized choices make Kitner a standout collection in kitchens and living spaces \( \mathbb{I} \) anywhere you want to add an updated industrial feel to a room. The mixed finishes on the arms, sockets and subtle details contrast beautifully with the clear seeded glass shades.