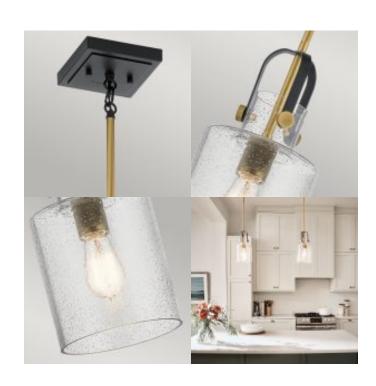

**Build Materials: Steel, Clear Seeded Glass** 

Gross Weight: 3.43kg Fixture Weight: 2.75kg Maximum Drop: 1416mm Minimum Drop: 654mm

Socket: E27

Number of Bulbs: 1 Bulb Included: No

Maximum Wattage: 60W

Class: Class I

Country of Origin: PRC Glass Finish: Glass Finish: Natural Brass Interior/Exterior: Interior **Brand: Kichler, Quintiesse** 

## **Product Description**

Generously sized choices make Kitner a standout collection in kitchens and living spaces \( \mathbb{I} \) anywhere you want to add an updated industrial feel to a room. The mixed finishes on the arms, sockets and subtle details contrast beautifully with the clear seeded glass shades.