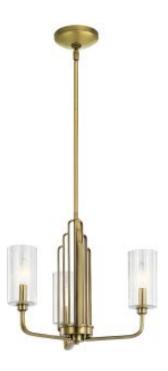

## **Product Information**

Categories: Chandeliers, New Arrivals, Quintiesse, Interior Lighting, Kichler

Tags: Chandelier, general 2 year guarantee, Kimrose

Box Dimensions: 44 x 44 x 24.7cm

Height: 374mm Diameter: 459mm

**Build Materials: Steel, Clear Fluted Glass** 

Maximum Drop: 1546mm Minimum Drop: 479mm

Socket: E14

Number of Bulbs: 3 Bulb Included: No

Maximum Wattage: 40W

Class: Class I

Country of Origin: PRC Glass Finish: Glass

Finish: Brushed Natural Brass

Interior/Exterior: Interior Brand: Kichler, Quintiesse

## **Product Description**

The Kimrose collection is an Art Deco masterpiece. Its geometric shapes take center stage in a gorgeous Brushed Natural Brass or Polished Nickel finish. The shades are clear fluted glass, meaning they're ribbed gently with vertical grooves to produce a subtle lighting effect. For lighting without the effect, simply remove the shades.