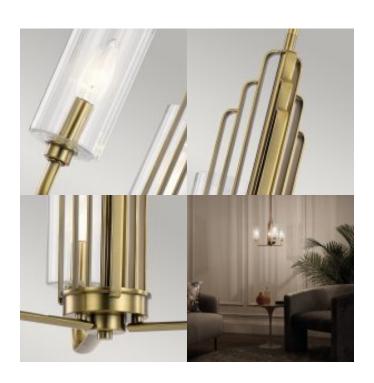

**Build Materials: Steel, Clear Fluted Glass** 

Maximum Drop: 1546mm Minimum Drop: 479mm

Socket: E14

Number of Bulbs: 3 Bulb Included: No

Maximum Wattage: 40W

Class: Class I

Country of Origin: PRC Glass Finish: Glass

Finish: Brushed Natural Brass

Interior/Exterior: Interior Brand: Kichler, Quintiesse

## **Product Description**

The Kimrose collection is an Art Deco masterpiece. Its geometric shapes take center stage in a gorgeous Brushed Natural Brass or Polished Nickel finish. The shades are clear fluted glass, meaning they're ribbed gently with vertical grooves to produce a subtle lighting effect. For lighting without the effect, simply remove the shades.