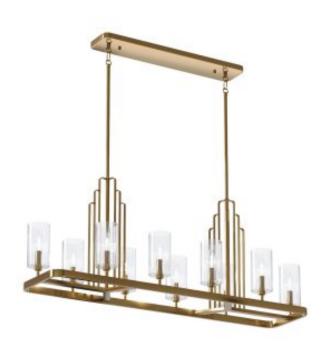

## **Product Information**

Categories: Chandeliers, New Arrivals, Quintiesse, Interior Lighting, Kichler

Tags: Chandelier, general 2 year guarantee, Kimrose

Box Dimensions: 117 x 35.2 x 38.5cm

Depth: 325mm Height: 449mm

**Build Materials: Steel, Clear Fluted Glass** 

Width: 1137mm

Maximum Drop: 1625mm Minimum Drop: 558mm

Socket: E14

Number of Bulbs: 10 Bulb Included: No

Maximum Wattage: 40W

Class: Class I

Country of Origin: PRC Glass Finish: Glass

Finish: Brushed Natural Brass Interior/Exterior: Interior

**Brand: Kichler, Quintiesse** 

## **Product Description**

The Kimrose collection is an Art Deco masterpiece. Its geometric shapes take center stage in a gorgeous Brushed Natural Brass or Polished Nickel finish. The shades are clear fluted glass, meaning they're ribbed gently with vertical grooves to produce a subtle lighting effect. For lighting without the effect, simply remove the shades.