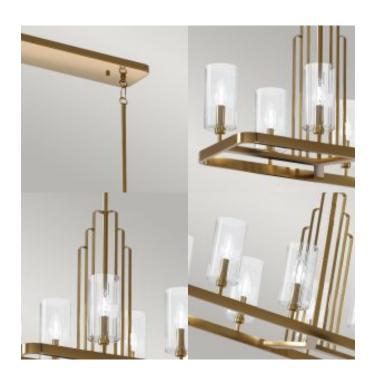

## **Product Description**

The Kimrose collection is an Art Deco masterpiece. Its geometric shapes take center stage in a gorgeous Brushed Natural Brass or Polished Nickel finish. The shades are clear fluted glass, meaning they're ribbed gently with vertical grooves to produce a subtle lighting effect. For lighting without the effect, simply remove the shades.