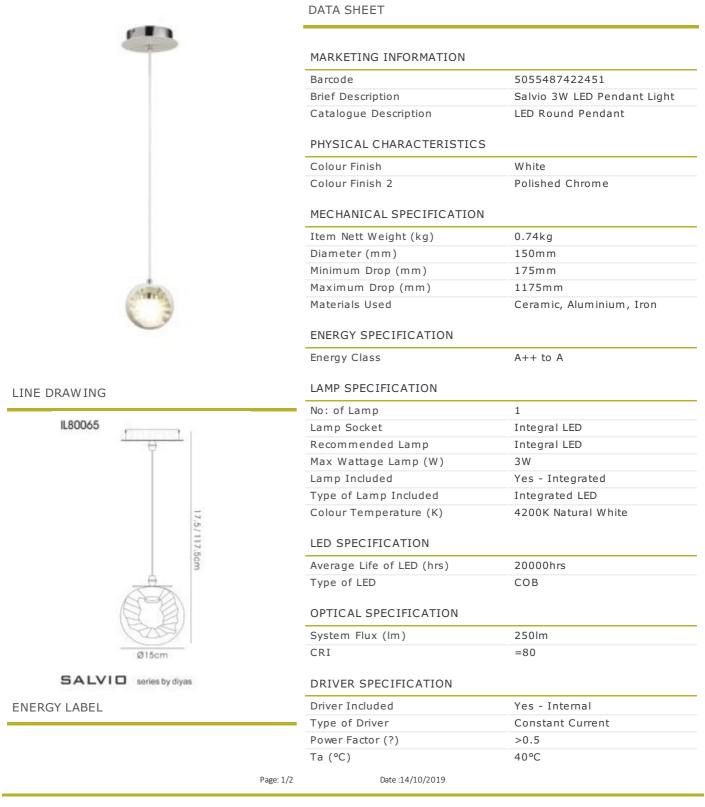

## IL80065

## **diyas** Salvio

Salvio Ceramic Round Sculpture Pendant 1 x 3W LED Chrome/White, 3yrs Warranty

Inspired Lighting Ltd. are continually developing and improving their products. Technical specifications subject to change without prior notice.

## IL80065

Click to view the full product details

| ELECTRICAL & SAFETY SPECIFICATION |                            |
|-----------------------------------|----------------------------|
| Protection Class                  | Class 2 - Double Insulated |
| Total Power Consumption (W)       | 3W                         |
| Input Voltage (V)                 | 220-240V~50/60Hz           |
| Dimmable                          | No                         |
| IP Rating                         | IP20                       |
| QUALITY STANDARDS                 |                            |
| Average Life (hrs)                | 25000hrs                   |
| Warranty (yrs)                    | 3yrs                       |
| CARTON INFORMATION                |                            |
| Number of Cartons                 | 1                          |
| Carton Gross Weight (kg)          | 0.9kg                      |
|                                   |                            |

## OVERVIEW

Salvio is the range for those who prefer more modern design in lighting. Manufactured in ceramic in brilliant white or black, the shapes are a sculpture in itself as well as being an efficient light. Offering the latest in LED technology, Salvio is a light that will catch the eye and suit urban modern living.