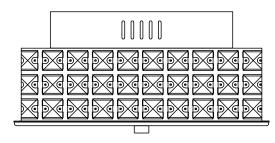

## LIST OF COMPONENTS

ILG80022

Accessories

Opal Glass Diffuser 1 Pc

| Installation Pack         |         |  |
|---------------------------|---------|--|
| White Gloves              | 2 Pcs   |  |
| Installation Instructions | 2 Pages |  |
| Installation Guidelines   | 2 Pages |  |
| Fixing Screw and Plugs    | 4 Sets  |  |
| Glass Fixing Nut          | 1 Pc    |  |
| Glass Fixing Plate        | 1 Pc    |  |
|                           |         |  |
|                           |         |  |