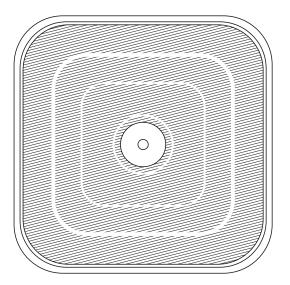

## LIST OF COMPONENTS

ILG80022

Accessories

Opal Glass Diffuser 1 Pc

| Installation Pack         |         |  |
|---------------------------|---------|--|
| White Gloves              | 2 Pcs   |  |
| Installation Instructions | 2 Pages |  |
| Installation Guidelines   | 2 Pages |  |
| Fixing Screw and Plugs    | 4 Sets  |  |
| Glass Fixing Nut          | 1 Pc    |  |
| Glass Fixing Plate        | 1 Pc    |  |
|                           |         |  |
|                           |         |  |