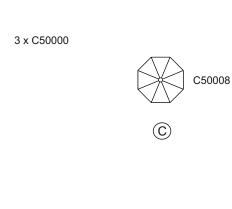

## LIST OF COMPONENTS

| Crystal Accessories |        |  |
|---------------------|--------|--|
| Crystal Strand A    | 47 Pcs |  |
| Crystal Strand B    | 36 Pcs |  |
| Crystal C           | 94 Pcs |  |
|                     |        |  |
|                     |        |  |
|                     |        |  |
|                     |        |  |
|                     |        |  |
|                     |        |  |
|                     |        |  |