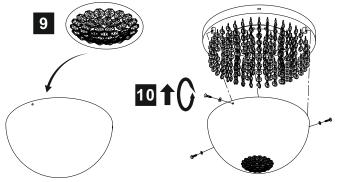

## **INSTALLATION INSTRUCTIONS**

(ILLUSTRATIONS ARE FOR GUIDANCE PURPOSES ONLY. ACTUAL PRODUCT MAY DIFFER FROM THE IMAGES SHOWN)

- (1) Prior to installation carefully unpack and check all the components and accessories are as per details enclosed.
- (2) These instructions should be used in conjunction with the installation guidelines included.

4

Harper IL80011

Page 1 of 3

Switch on to test. Switch off and

allow lamps to cool down.

7

Issue: 28151026