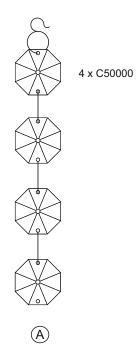

## LIST OF COMPONENTS

| Crystal Accessories |        |  |
|---------------------|--------|--|
| Crystal Strand A    | 47 Pcs |  |
| Crystal Strand B    | 36 Pcs |  |
| Crystal C           | 94 Pcs |  |
|                     |        |  |
|                     |        |  |
|                     |        |  |
|                     |        |  |
|                     |        |  |
|                     |        |  |
|                     |        |  |