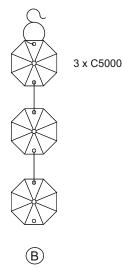

## LIST OF COMPONENTS

| Crystal Accessories |        |  |
|---------------------|--------|--|
| Crystal Strand A    | 47 Pcs |  |
| Crystal Strand B    | 36 Pcs |  |
| Crystal C           | 94 Pcs |  |
|                     |        |  |
|                     |        |  |
|                     |        |  |
|                     |        |  |
|                     |        |  |
|                     |        |  |
|                     |        |  |