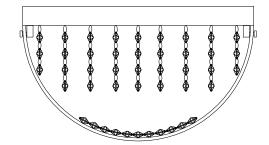

## CRYSTAL INSTALLATION INSTRUCTIONS

Harper IL80011

Page 2 of 3

Issue: 28151026

## LIST OF COMPONENTS

| Crystal Accessories |        |  |
|---------------------|--------|--|
| Crystal Strand A    | 47 Pcs |  |
| Crystal Strand B    | 36 Pcs |  |
| Crystal C           | 94 Pcs |  |
|                     |        |  |
|                     |        |  |
|                     |        |  |
|                     |        |  |
|                     |        |  |
|                     |        |  |
|                     |        |  |

| Installation Pack           |            |  |
|-----------------------------|------------|--|
| White Gloves                | 2 Pcs      |  |
| Installation Instructions   | 3 Pages    |  |
| Installation Guidelines     | 2 Pages    |  |
| Fixing Screw and Plugs      | 4 Sets     |  |
| Additional Crystal Links    | 3 Pcs Each |  |
| Glass Fixing Screw & Washer | 3 Sets     |  |
|                             |            |  |
|                             |            |  |