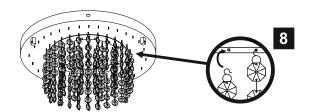

## LIST OF COMPONENTS

| Crystal Accessories |        |  |
|---------------------|--------|--|
| Crystal Strand A    | 47 Pcs |  |
| Crystal Strand B    | 36 Pcs |  |
| Crystal C           | 94 Pcs |  |
|                     |        |  |
|                     |        |  |
|                     |        |  |
|                     |        |  |
|                     |        |  |
|                     |        |  |
|                     |        |  |