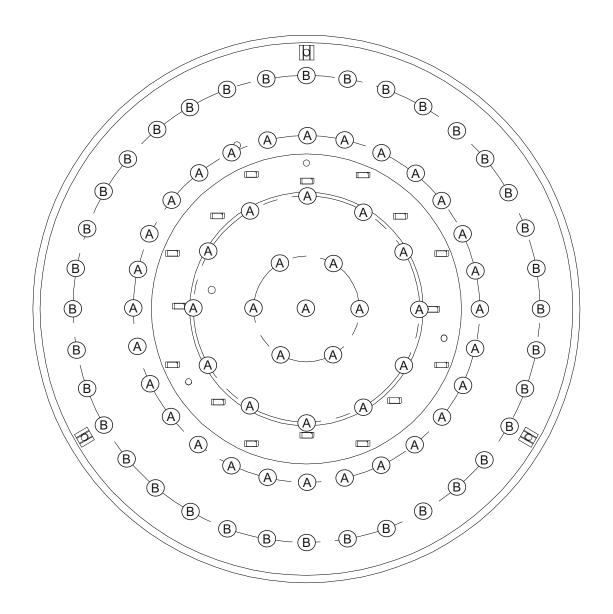

## LIST OF COMPONENTS

| Crystal Accessories |        |  |
|---------------------|--------|--|
| Crystal Strand A    | 47 Pcs |  |
| Crystal Strand B    | 36 Pcs |  |
| Crystal C           | 94 Pcs |  |
|                     |        |  |
|                     |        |  |
|                     |        |  |
|                     |        |  |
|                     |        |  |
|                     |        |  |
|                     |        |  |