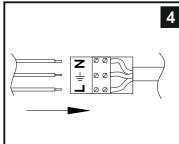

## **INSTALLATION INSTRUCTIONS**

(ILLUSTRATIONS ARE FOR GUIDANCE PURPOSES ONLY. ACTUAL PRODUCT MAY DIFFER FROM THE IMAGES SHOWN)







| Installation Pack         |         |  |
|---------------------------|---------|--|
| White Gloves              | 2 Pcs   |  |
| Installation Instructions | 1 Page  |  |
| Installation Guidelines   | 2 Pages |  |
| Fixing Plugs & Screws     | 2 Sets  |  |
|                           |         |  |
|                           |         |  |
|                           |         |  |
|                           |         |  |

**Contents Checked By** 





- (1) Prior to installation carefully unpack and check all the components and accessories are as per details enclosed.
- (2) These instructions should be used in conjunction with the installation guidelines included.

Voltage: 220-240V 50/60Hz Lampholder: E27 Lamps: 1 x 100W Max













Kudo IL60000/15/16



Page 1 of 1 Issue: 1