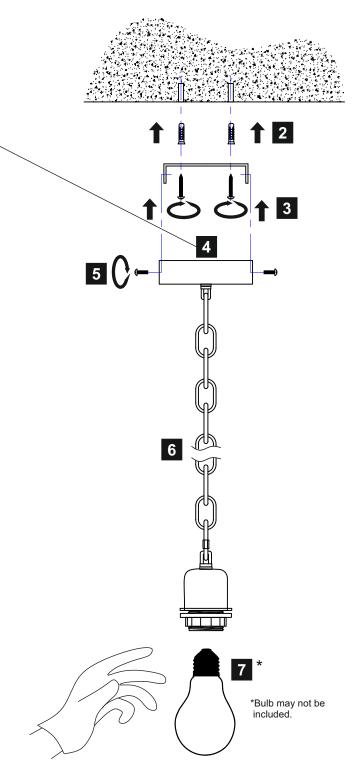

Voltage: 220-240V 50/60Hz Lampholder: E27 Lamps: 1 x 100W Max

Kudo IL60000/15/16

Page 1 of 1 Issue: 109191106