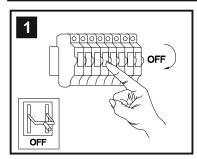

## **INSTALLATION INSTRUCTIONS**

(ILLUSTRATIONS ARE FOR GUIDANCE PURPOSES ONLY. ACTUAL PRODUCT MAY DIFFER FROM THE IMAGES SHOWN)







| Installation Pack         |         |  |
|---------------------------|---------|--|
| White Gloves              | 2 Pcs   |  |
| Installation Instructions | 1 Page  |  |
| Installation Guidelines   | 2 Pages |  |
| Fixing Plugs & Screws     | 2 Sets  |  |
|                           |         |  |
|                           |         |  |
|                           |         |  |
|                           |         |  |

**Contents Checked By** 





- (1) Prior to installation carefully unpack and check all the components and accessories are as per details enclosed.
- (2) These instructions should be used in conjunction with the installation guidelines included.

Voltage: 220-240V 50/60Hz Lampholder: E27 Lamps: 1 x 100W Max













Kudo IL60000/15/16



Page 1 of 1 Issue: