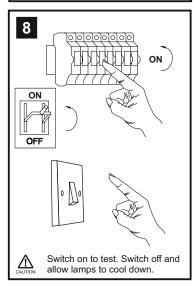

## **INSTALLATION INSTRUCTIONS**

(ILLUSTRATIONS ARE FOR GUIDANCE PURPOSES ONLY. ACTUAL PRODUCT MAY DIFFER FROM THE IMAGES SHOWN)







| Installation Pack         |         |  |
|---------------------------|---------|--|
| White Gloves              | 2 Pcs   |  |
| Installation Instructions | 1 Page  |  |
| Installation Guidelines   | 2 Pages |  |
| Fixing Plugs & Screws     | 2 Sets  |  |
|                           |         |  |
|                           |         |  |
|                           |         |  |
|                           |         |  |

**Contents Checked By** 





- (1) Prior to installation carefully unpack and check all the components and accessories are as per details enclosed.
- (2) These instructions should be used in conjunction with the installation guidelines included.

Voltage: 220-240V 50/60Hz Lampholder: E27 Lamps: 1 x 100W Max













Kudo IL60000/15/16



Page 1 of 1 Issue: 109