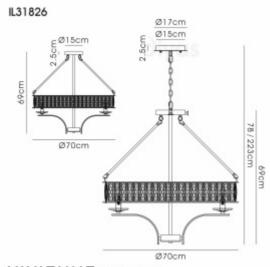

#### LINE DRAWING

#### DATA SHEET

| Barcode                                                                                                                                                                                                                              | 5055487428507                                                                                                                                                          |  |
|--------------------------------------------------------------------------------------------------------------------------------------------------------------------------------------------------------------------------------------|------------------------------------------------------------------------------------------------------------------------------------------------------------------------|--|
| Brief Description                                                                                                                                                                                                                    | Vivienne Crystal Pendant/Se<br>Ceiling 8 Light French Gold                                                                                                             |  |
| Catalogue Description                                                                                                                                                                                                                | Vivienne Crystal Pendant/Sem<br>Ceiling 8 Light                                                                                                                        |  |
| PHYSICAL CHARACTERISTICS                                                                                                                                                                                                             |                                                                                                                                                                        |  |
| Colour Finish                                                                                                                                                                                                                        | French Gold                                                                                                                                                            |  |
| Handcrafted                                                                                                                                                                                                                          | Yes                                                                                                                                                                    |  |
| MECHANICAL SPECIFICATION                                                                                                                                                                                                             |                                                                                                                                                                        |  |
| Item Nett Weight (kg)                                                                                                                                                                                                                | 9.75kg                                                                                                                                                                 |  |
| Diameter (mm)                                                                                                                                                                                                                        | 700mm                                                                                                                                                                  |  |
| Height (mm)                                                                                                                                                                                                                          | 690mm                                                                                                                                                                  |  |
| Minimum Drop (mm)                                                                                                                                                                                                                    | 780mm                                                                                                                                                                  |  |
| Maximum Drop (mm)                                                                                                                                                                                                                    | 2230mm                                                                                                                                                                 |  |
| Body Height (mm)                                                                                                                                                                                                                     | 690mm                                                                                                                                                                  |  |
| Materials Used                                                                                                                                                                                                                       | Iron, Crystal                                                                                                                                                          |  |
| ENERGY SPECIFICATION                                                                                                                                                                                                                 |                                                                                                                                                                        |  |
| Energy Class                                                                                                                                                                                                                         | A++ to A                                                                                                                                                               |  |
|                                                                                                                                                                                                                                      | A++ to A                                                                                                                                                               |  |
| Energy Class<br>CRYSTAL SPECIFICATION<br>Type of Crystal                                                                                                                                                                             | A++ to A<br>Diyas Select                                                                                                                                               |  |
| CRYSTAL SPECIFICATION<br>Type of Crystal                                                                                                                                                                                             |                                                                                                                                                                        |  |
| CRYSTAL SPECIFICATION<br>Type of Crystal<br>Crystal Colour Finish                                                                                                                                                                    | Diyas Select                                                                                                                                                           |  |
| CRYSTAL SPECIFICATION<br>Type of Crystal<br>Crystal Colour Finish<br>LAMP SPECIFICATION                                                                                                                                              | Diyas Select                                                                                                                                                           |  |
| CRYSTAL SPECIFICATION<br>Type of Crystal                                                                                                                                                                                             | Diyas Select<br>Clear                                                                                                                                                  |  |
| CRYSTAL SPECIFICATION<br>Type of Crystal<br>Crystal Colour Finish<br>LAMP SPECIFICATION<br>No: of Lamp                                                                                                                               | Diyas Select<br>Clear<br>8                                                                                                                                             |  |
| CRYSTAL SPECIFICATION<br>Type of Crystal<br>Crystal Colour Finish<br>LAMP SPECIFICATION<br>No: of Lamp<br>Lamp Socket<br>Recommended Lamp                                                                                            | Diyas Select<br>Clear<br>8<br>E14                                                                                                                                      |  |
| CRYSTAL SPECIFICATION<br>Type of Crystal<br>Crystal Colour Finish<br>LAMP SPECIFICATION<br>No: of Lamp<br>Lamp Socket<br>Recommended Lamp<br>Max Wattage Lamp (W)                                                                    | Diyas Select<br>Clear<br>8<br>E14<br>LED (Candle C35)                                                                                                                  |  |
| CRYSTAL SPECIFICATION<br>Type of Crystal<br>Crystal Colour Finish<br>LAMP SPECIFICATION<br>No: of Lamp<br>Lamp Socket<br>Recommended Lamp<br>Max Wattage Lamp (W)                                                                    | Diyas Select<br>Clear<br>8<br>E14<br>LED (Candle C35)<br>20W<br>No                                                                                                     |  |
| CRYSTAL SPECIFICATION<br>Type of Crystal<br>Crystal Colour Finish<br>LAMP SPECIFICATION<br>No: of Lamp<br>Lamp Socket<br>Recommended Lamp<br>Max Wattage Lamp (W)<br>Lamp Included<br>ELECTRICAL & SAFETY SPECIF                     | Diyas Select<br>Clear<br>8<br>E14<br>LED (Candle C35)<br>20W<br>No                                                                                                     |  |
| CRYSTAL SPECIFICATION<br>Type of Crystal<br>Crystal Colour Finish<br>LAMP SPECIFICATION<br>No: of Lamp<br>Lamp Socket<br>Recommended Lamp<br>Max Wattage Lamp (W)<br>Lamp Included<br>ELECTRICAL & SAFETY SPECIF<br>Protection Class | Diyas Select<br>Clear<br>8<br>E14<br>LED (Candle C35)<br>20W<br>No<br>TICATION<br>Class 1 - Earth Connection<br>Required<br>Dependent On Lamps Used<br>(±5%)(±5%)(±5%) |  |
| CRYSTAL SPECIFICATION<br>Type of Crystal<br>Crystal Colour Finish<br>LAMP SPECIFICATION<br>No: of Lamp<br>Lamp Socket<br>Recommended Lamp<br>Max Wattage Lamp (W)<br>Lamp Included                                                   | Diyas Select<br>Clear<br>8<br>E14<br>LED (Candle C35)<br>20W<br>No<br>FICATION<br>Class 1 - Earth Connection<br>Required<br>Dependent On Lamps Used                    |  |