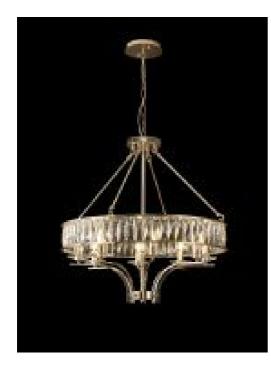

## Vivienne French Gold

#### Vivienne Pendant/Semi Ceiling 8 Light E14 French Gold/Crystal

#### OVERVIEW

Each round shade which surrounds the E14 lampholders of the Vivienne collection is formed from high quality clear crystal pieces. With a substantial size, the rectangular shape crystals have a crossed cut that projects a more three dimensional visual. When illuminated by the chosen lamps being used the crystal refracts the light in a dazzling halo of ambience. The sleek upwardly curved arms which support the lampholders are embellished with beautiful crystal sconces. All of the pendants, ceiling lights and complementing wall lamps available within the Vivienne range can be selected with a polished nickel or french gold colour finish.