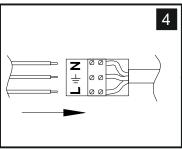

## **INSTALLATION INSTRUCTIONS**

ACTUAL PRODUCT MAY DIFFER FROM THE IMAGES SHOWN)

## **INSTALLATION NOTES**

(1) Prior to installation carefully unpack and (2) These instructions should be used in check all the components and accessories are as per details enclosed.

conjunction with the installation guidelines included.













Voltage: 220-240V~50/60Hz Lampholder: SES/E14 Lamps: 2 x LED 20W Max













## LIST OF COMPONENTS







| <b>Installation Accessories</b> |       |  |
|---------------------------------|-------|--|
| Crystal Sconce a                | 2 Pcs |  |
| Lampholder Sleeve b             | 2 Pcs |  |
|                                 |       |  |
|                                 |       |  |
|                                 |       |  |

| Installation Pack         |         |  |
|---------------------------|---------|--|
| Installation Instructions | 2 Pages |  |
| Installation Guidelines   | 2 Pages |  |
| Fixing Screws & Plugs     | 2 Sets  |  |
| White Gloves              | 1 Pair  |  |
|                           |         |  |

| Contents   |  |
|------------|--|
| Checked b