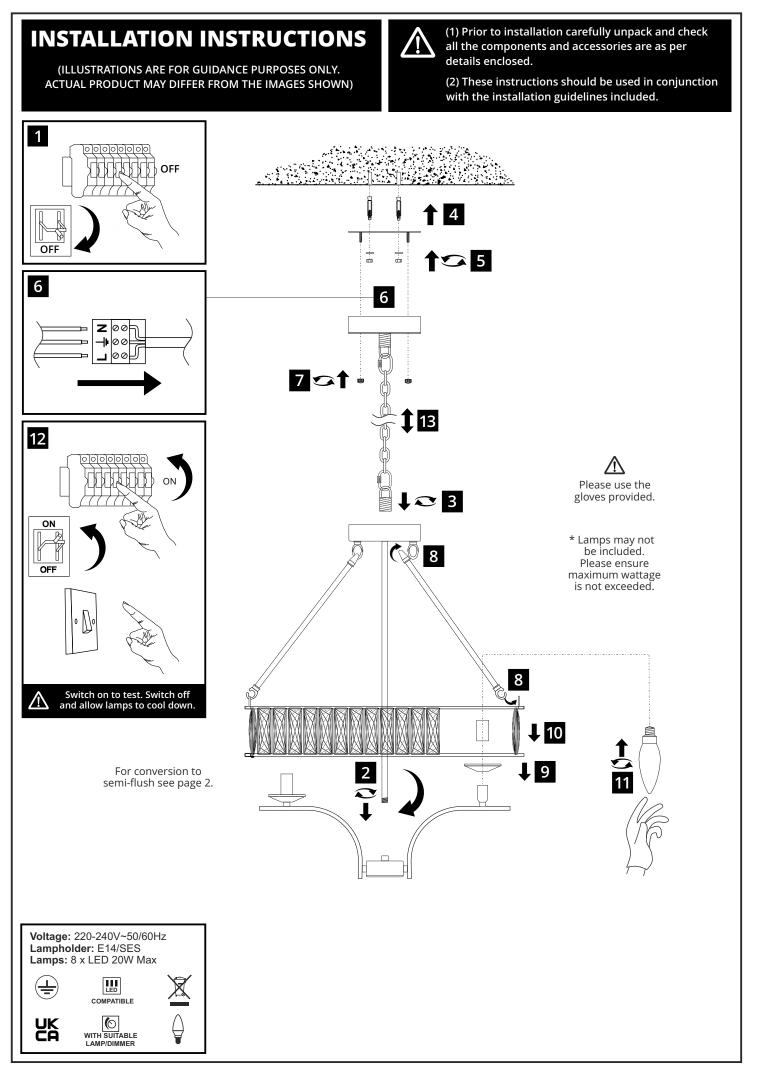

## **INSTALLATION INSTRUCTIONS**

(ILLUSTRATIONS ARE FOR GUIDANCE PURPOSES ONLY.
ACTUAL PRODUCT MAY DIFFER FROM THE IMAGES SHOWN)

(1) Prior to installation carefully unpack and check all the components and accessories are as per details enclosed.

(2) These instructions should be used in conjunction with the installation guidelines included.

Voltage: 220-240V~50/60Hz Lampholder: E14/SES Lamps: 8 x LED 20W Max