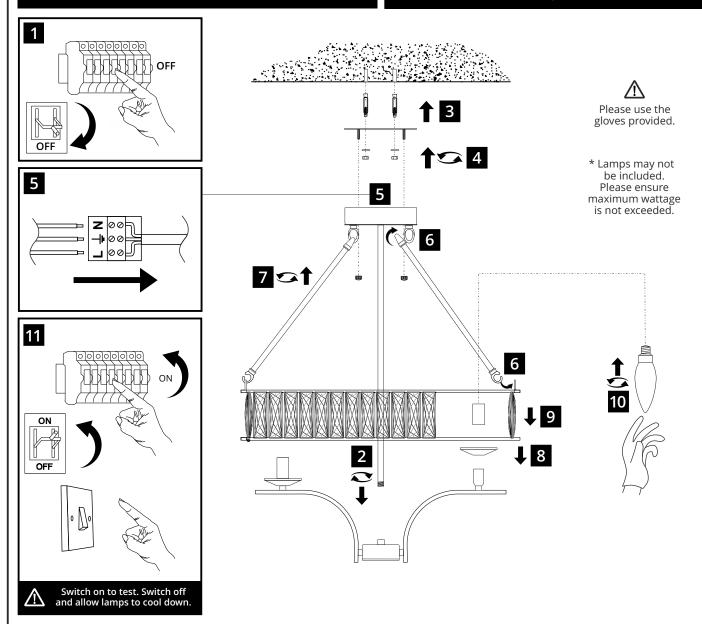

## **INSTALLATION INSTRUCTIONS**

(ILLUSTRATIONS ARE FOR GUIDANCE PURPOSES ONLY. ACTUAL PRODUCT MAY DIFFER FROM THE IMAGES SHOWN)

 $\triangle$ 

(1) Prior to installation carefully unpack and check all the components and accessories are as per details enclosed.

(2) These instructions should be used in conjunction with the installation guidelines included.

| <b>Installation Accessories</b> |       |  |
|---------------------------------|-------|--|
| Crystal Sconce a                | 8 Pcs |  |
| Lampholder Sleeve b             | 8 Pcs |  |
|                                 |       |  |
|                                 |       |  |
|                                 |       |  |