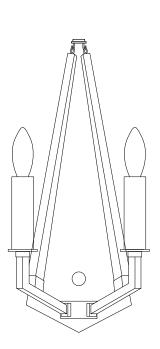

Voltage: 230V - 50/60Hz Lampholder: E14/SES Lamps: 2 x 60W Max

Hilton IL31680

Page 1 of 2

Issue: 46160127

| LIST OF COMPONENTS |   |  |  |  |  |  |
|--------------------|---|--|--|--|--|--|
|                    | 9 |  |  |  |  |  |
|                    |   |  |  |  |  |  |
|                    |   |  |  |  |  |  |
|                    |   |  |  |  |  |  |

| Accessories                  |       |  |  |  |  |
|------------------------------|-------|--|--|--|--|
| Tapered Wood Decoration      | 2 Pcs |  |  |  |  |
| Lampholder Sleeve 100 x 30mm | 2 Pcs |  |  |  |  |
|                              |       |  |  |  |  |
|                              |       |  |  |  |  |
|                              |       |  |  |  |  |
|                              |       |  |  |  |  |
|                              |       |  |  |  |  |
|                              |       |  |  |  |  |
|                              |       |  |  |  |  |
|                              |       |  |  |  |  |