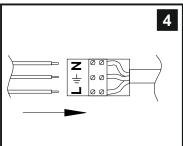

Voltage: 230V - 50/60Hz Lampholder: E14/SES Lamps: 2 x 60W Max

Hilton IL31680

Page 1 of 2

Issue: 46160127

| LIST OF COMPONENTS |   |  |  |  |  |  |
|--------------------|---|--|--|--|--|--|
|                    | 9 |  |  |  |  |  |
|                    |   |  |  |  |  |  |
|                    |   |  |  |  |  |  |
|                    |   |  |  |  |  |  |