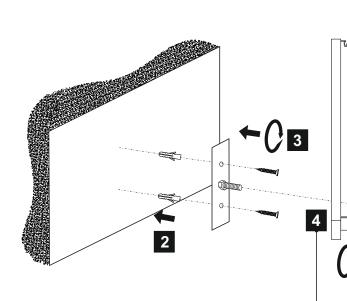

## **A INSTALLATION NOTES**

- (1) Prior to installation carefully unpack and check all the components and accessories are as per details enclosed.
- (2) These instructions should be used in conjunction with the installation guidelines included.