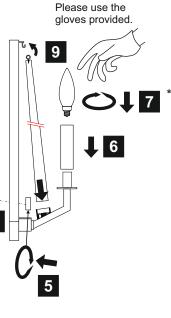

## **A INSTALLATION NOTES**

- (1) Prior to installation carefully unpack and check all the components and accessories are as per details enclosed.
- (2) These instructions should be used in conjunction with the installation guidelines included.

| Installation Pack         |         |  |  |  |  |  |
|---------------------------|---------|--|--|--|--|--|
| White Gloves              | 2 Pcs   |  |  |  |  |  |
| Installation Instructions | 2 Pages |  |  |  |  |  |
| Installation Guidelines   | 2 Pages |  |  |  |  |  |
| Fixing Screw & Plug       | 2 Sets  |  |  |  |  |  |
|                           |         |  |  |  |  |  |
|                           |         |  |  |  |  |  |
|                           |         |  |  |  |  |  |