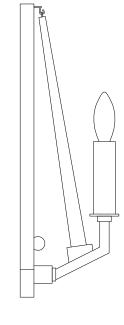

Voltage: 230V - 50/60Hz Lampholder: E14/SES Lamps: 2 x 60W Max

Hilton IL31680

Page 1 of 2

Issue: 46160127

| LIST OF COMPONENTS |   |  |  |  |  |  |
|--------------------|---|--|--|--|--|--|
|                    | 9 |  |  |  |  |  |
|                    |   |  |  |  |  |  |
|                    |   |  |  |  |  |  |
|                    |   |  |  |  |  |  |