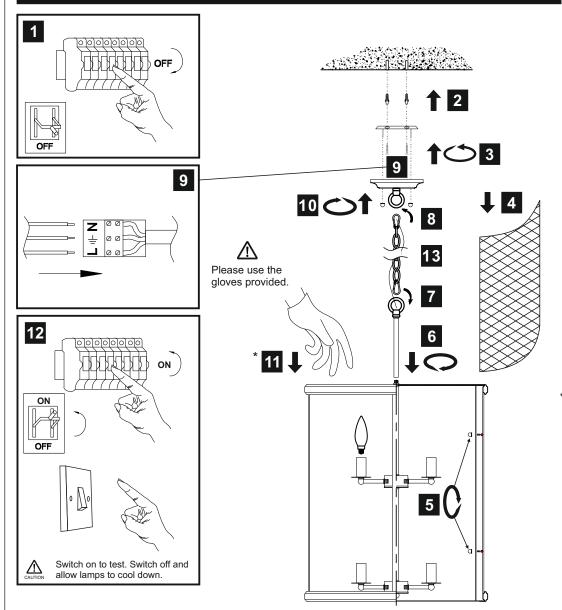

## **INSTALLATION INSTRUCTIONS**

(ILLUSTRATIONS ARE FOR GUIDANCE PURPOSES ONLY.
ACTUAL PRODUCT MAY DIFFER FROM THE IMAGES SHOWN)

- (1) Prior to installation carefully unpack and check all the components and accessories are as per details enclosed.
- (2) These instructions should be used in conjunction with the installation guidelines included.

\* Lamps may not be included. Please ensure maximum wattage is not exceeded.

Voltage: 230V - 50/60Hz Lampholder: E14/SES Lamps: 8 x 60W Max

**Asia IL31678** 

Page 1 of 2

Issue: 46160127