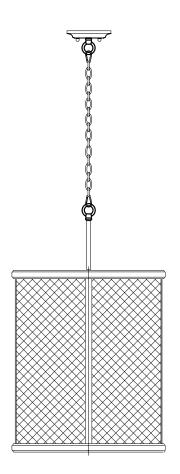

## LIST OF COMPONENTS

ILG31678

| Accessories |       |  |
|-------------|-------|--|
| Glass Shade | 4 Pcs |  |
|             |       |  |
|             |       |  |
|             |       |  |
|             |       |  |
|             |       |  |
|             |       |  |
|             |       |  |
|             |       |  |
|             |       |  |