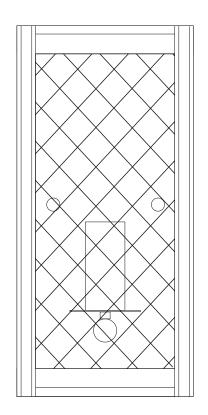

## LIST OF COMPONENTS

| Accessories          |      |  |  |
|----------------------|------|--|--|
| Glass Shade ILG31675 | 1 Pc |  |  |
|                      |      |  |  |
|                      |      |  |  |
|                      |      |  |  |
|                      |      |  |  |
|                      |      |  |  |
|                      |      |  |  |
|                      |      |  |  |
|                      |      |  |  |
|                      |      |  |  |

| Installation Pack         |         |  |  |
|---------------------------|---------|--|--|
| White Gloves              | 2 Pcs   |  |  |
| Installation Instructions | 2 Pages |  |  |
| Installation Guidelines   | 2 Pages |  |  |
| Fixing Screw & Plug       | 2 Sets  |  |  |
|                           |         |  |  |
|                           |         |  |  |
|                           |         |  |  |