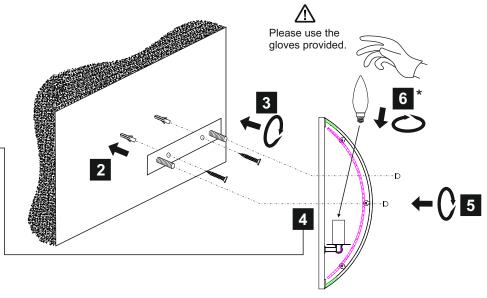

## **△ INSTALLATION NOTES**

- (1) Prior to installation carefully unpack and check all the components and accessories are as per details enclosed.
- (2) These instructions should be used in conjunction with the installation guidelines included.

## LIST OF COMPONENTS

| Accessories          |      |  |  |
|----------------------|------|--|--|
| Glass Shade ILG31675 | 1 Pc |  |  |
|                      |      |  |  |
|                      |      |  |  |
|                      |      |  |  |
|                      |      |  |  |
|                      |      |  |  |
|                      |      |  |  |
|                      |      |  |  |
|                      |      |  |  |
|                      |      |  |  |

| Installation Pack         |         |  |  |
|---------------------------|---------|--|--|
| White Gloves              | 2 Pcs   |  |  |
| Installation Instructions | 2 Pages |  |  |
| Installation Guidelines   | 2 Pages |  |  |
| Fixing Screw & Plug       | 2 Sets  |  |  |
|                           |         |  |  |
|                           |         |  |  |
|                           |         |  |  |