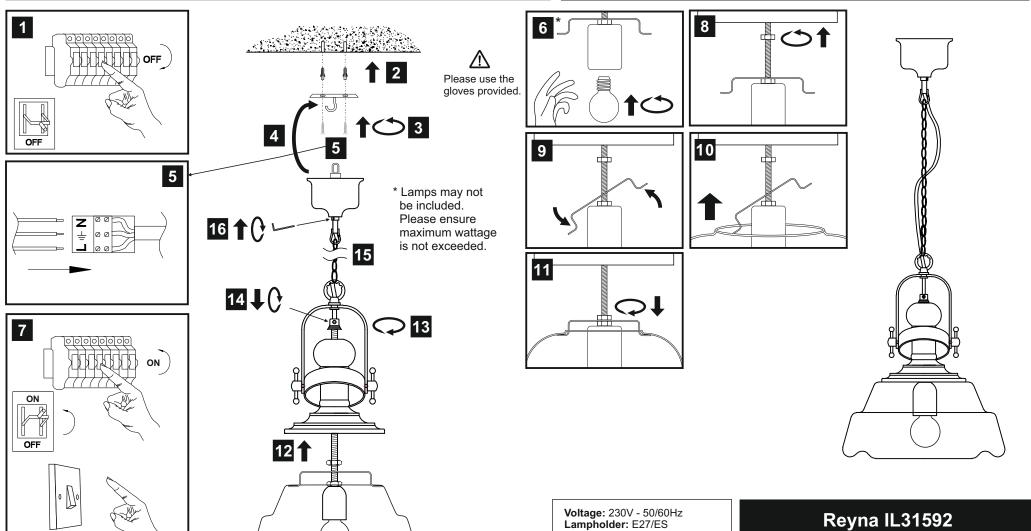

## **INSTALLATION INSTRUCTIONS**

(ILLUSTRATIONS ARE FOR GUIDANCE PURPOSES ONLY. ACTUAL PRODUCT MAY DIFFER FROM THE IMAGES SHOWN)

- (1) Prior to installation carefully unpack and check all the components and accessories are as per details enclosed.
- (2) These instructions should be used in conjunction with the installation guidelines included.

Page 1 of 2

Switch on to test. Switch off and

allow lamps to cool down.

Issue: 56160112