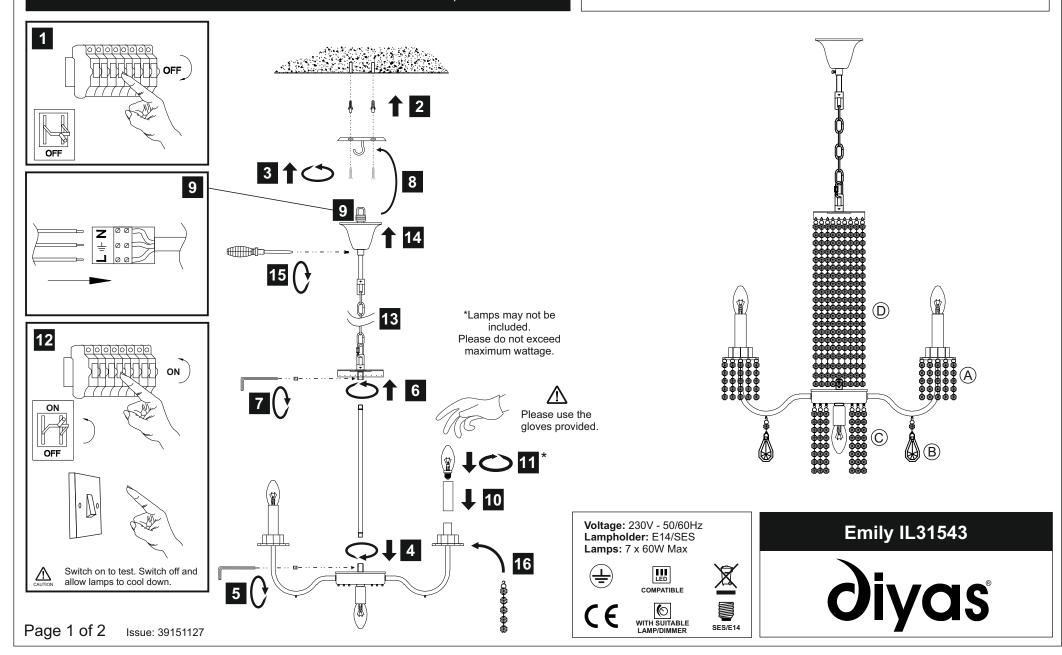

## **INSTALLATION INSTRUCTIONS**

(ILLUSTRATIONS ARE FOR GUIDANCE PURPOSES ONLY.
ACTUAL PRODUCT MAY DIFFER FROM THE IMAGES SHOWN)

- $\triangle$
- (1) Prior to installation carefully unpack and check all the components and accessories are as per details enclosed.
- (2) These instructions should be used in conjunction with the installation guidelines included.