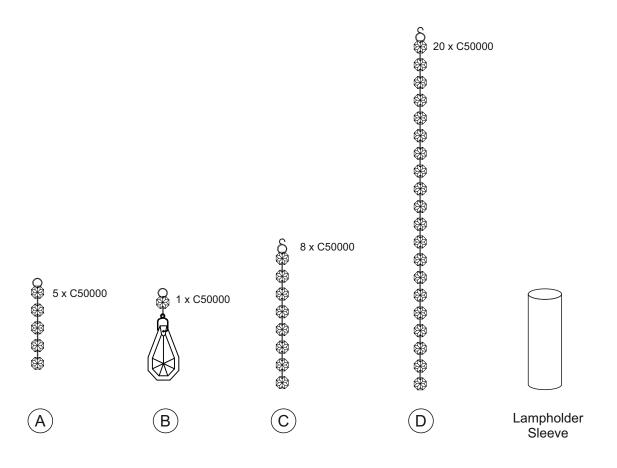

## LIST OF COMPONENTS

| Crystal Accessories            |        |  |
|--------------------------------|--------|--|
| Crystal Strand A               | 60 Pcs |  |
| Crystal Strand B               | 6 Pcs  |  |
| Crystal Strand C               | 30 Pcs |  |
| Crystal Strand D               | 30 Pcs |  |
| Lampholder Sleeve 85mm x Ø29mm | 6 Pcs  |  |
|                                |        |  |
|                                |        |  |
|                                |        |  |
|                                |        |  |
|                                |        |  |