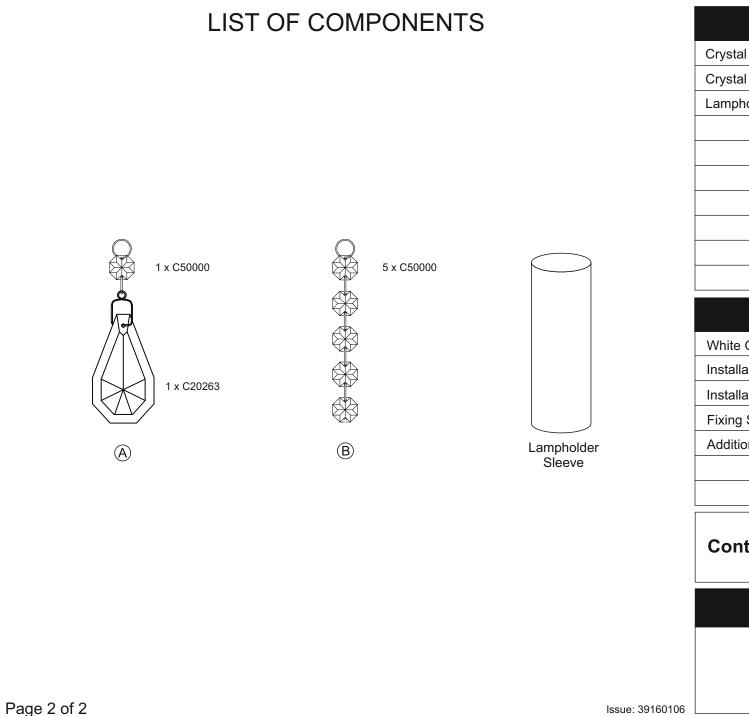

## **Crystal Accessories**

| Crystal Strand A               | 1 Pc   |  |
|--------------------------------|--------|--|
| Crystal Strand B               | 10 Pcs |  |
| Lampholder Sleeve 70mm x Ø29mm | 1 Pc   |  |
|                                |        |  |
|                                |        |  |
|                                |        |  |
|                                |        |  |
|                                |        |  |
|                                |        |  |
|                                |        |  |

| Installation Pack         |            |  |
|---------------------------|------------|--|
| White Gloves              | 2 Pcs      |  |
| Installation Instructions | 2 Pages    |  |
| Installation Guidelines   | 2 Pages    |  |
| Fixing Screw & Plug       | 2 Sets     |  |
| Additional Crystal Links  | 3 Pcs Each |  |
|                           |            |  |
|                           |            |  |
|                           |            |  |